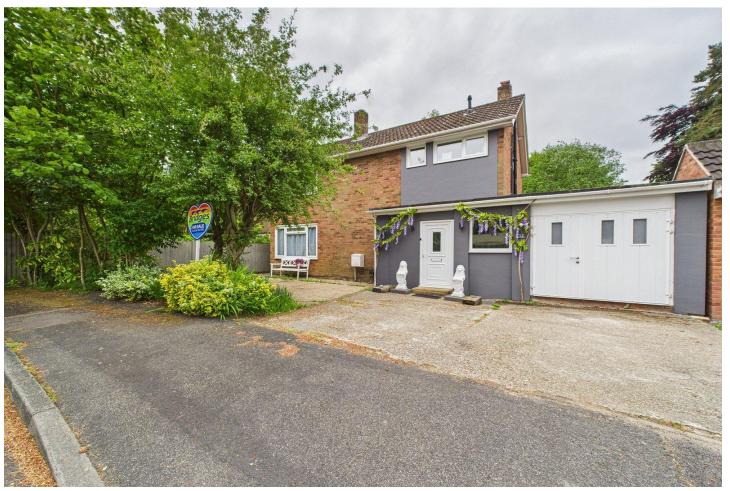

# Corringway, Church Crookham, Fleet, Hampshire, GU52 6AN

Price: £600,000

- Three/Four Bedrooms
- Detached Family Home
- Cul-de-Sac Location
- Generous South/Westerly Garden
- Potential to Extend STPP
- Sun Room
- Driveway Parking
- EPC: C (79)

### Description

This well appointed detached family home offers flexible and versatile living accommodation across two floors, with the added benefit of a generous south/westerly facing rear garden and potential to extend subject to the usual planning requirements. The accommodation comprises an entrance porch, a hallway, a cloakroom, a kitchen, a family room, a garage/gym, a laundry room, a dining room, a living room and a sun room on the ground floor. The first floor offers three double bedrooms, all with built-in wardrobes and a family bathroom. Viewings are highly recommended and strictly by appointment only.

#### **Outside**

The property offers driveway parking for up to three vehicles and side access leading to the generous enclosed rear garden. Benefitting from a South/Westerly aspect. The garden is mainly laid to lawn with a variety of mature trees and shrubs, along with a garden shed and patio seating area.