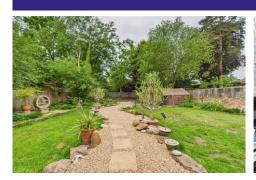

#### **Outside**

The property offers driveway parking for up to three vehicles and side access leading to the generous enclosed rear garden. Benefitting from a South/Westerly aspect. The garden is mainly laid to lawn with a variety of mature trees and shrubs, along with a garden shed and patio seating area.