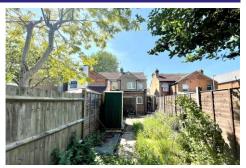

The property benefits from a lounge/diner, double glazing throughout, utility area, and private rear garden that is approximately 80 feet in length. The garden is east facing, so benefits from plenty of morning sunshine.

#### Outside

The enclosed rear garden measures approximately 80 feet in length.

To view the Material Information Certificate for this property please click **Here** or contact us to request a copy