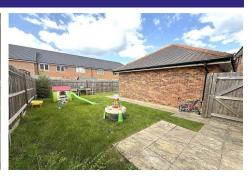

#### **Outside**

To the front of the property there is a small well maintained garden, to the side leading to the garage, there is parking for multiple vehicles. With a side gate leading to the rear garden which is mainly laid to lawn with a patio area ideal for BBQs!