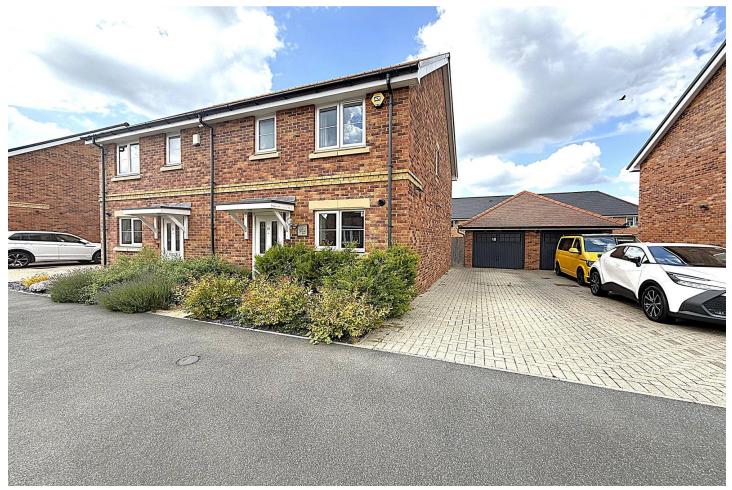

# Yeomans Lane, Blackwater, Camberley, Hampshire, GU17 9FG

Price: £450,000

- Three Bedrooms
- Semi Detached Family Home
- Popular Helios Park Development
- Garage and Driveway

- Close to Hawley Lake
- Easy Access to M3
- Over 5 Years Warranty Remaining
- EPC: B (84)

## **Description**

Situated on the popular Helios Park Development, and benefitting from over five years warranty remaining, a well presented three bedroom semi-detached family home. The ground floor comprises a well equipped kitchen, a spacious living/dining room to the rear with French doors leading to the garden, a cloakroom and a storage cupboard. Upstairs there are three bedrooms, with an en suite to the main bedroom and a family bathroom. This family home benefits from being near to Hawley Lake, Hawley woodland which offer fantastic walking routes as well as being extremely well situated for excellent road links.

#### **Outside**

To the front of the property there is a small well maintained garden, to the side leading to the garage, there is parking for multiple vehicles. With a side gate leading to the rear garden which is mainly laid to lawn with a patio area ideal for BBQs!