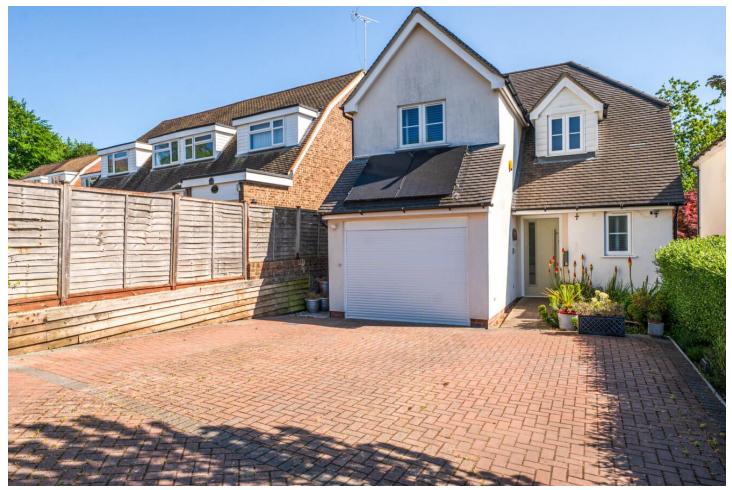

# Three Bedroom Detached House

# Brooklands Close, Farnham, Surrey, GU9 9BT

Price: £600,000

- Three Double Bedrooms
- Detached Family Home
- En Suite Shower Room
- Kitchen/Breakfast Room

- Private Landscaped Garden
- Sitting Room and Spacious Conservatory
- Garage/Parking
- EPC: C (75)

### Description

An exceptional three double bedroom detached family home, positioned in a tucked away close, within walking distance to popular schools. Upon entering the property, you are greeted by a welcoming hallway which provides access to a lovely sitting room featuring bi-fold doors that open onto a large conservatory at the rear, which spans the width of the property, benefiting from electric underfloor heating and bi-fold doors creating an ideal place to entertain guests. There is a recently modernised kitchen/breakfast room with built-in appliances, with an abundance of worktop space and storage. additionally, there is a cloakroom to the front of the property and a utility cupboard under the stairs. There is potential to convert the garage into additional living space, subject to planning permission. Upstairs there are three well proportioned bedrooms all fitted with radiator heating. Bedroom one has impressive built-in storage and a modern fitted en suite shower room. Bedrooms two and three are both double bedrooms with ample space for free standing furniture or built-in furniture to be added. There is also a family bathroom which has a shower fitting above the bath.

#### **Outside**

Externally is just as impressive with a driveway for multiple vehicles and a single garage. The rear garden has been landscaped to create a social space with two seating areas, one at the rear of the property and a second at the back of the garden, both with composite decking. Further benefits include a well built home office with power connected, and 8 solar panels arranged across both aspects to capture the sun throughout the day, with the additional benefit of 5Kw battery storage.