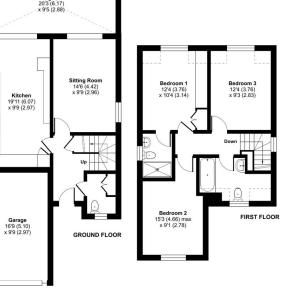

## **Floorplan**

### Brooklands Close, Farnham, Surrey, GU9

Approximate Area = 1168 sq ft / 108.5 sq m Limited Use Area(s) = 38 sq ft / 3.5 sq m Garage = 158 sq ft / 14.6 sq m Total = 1364 sq ft / 126.6 sq m For identification only - Not to scale

Denotes restricted head height

| Proof plan produced in accordance with ACS Property Measurement 2nd Edition, | Incorporating International Property Measurement Standards (IPMS2 Residential), | © n/checom 200 | Produced for Bridges Estate Agents. REF: 1295018