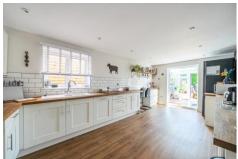

### Description

An exceptional three double bedroom detached family home, positioned in a tucked away close, within walking distance to popular schools. Upon entering the property, you are greeted by a welcoming hallway which provides access to a lovely sitting room featuring bi-fold doors that open onto a large conservatory at the rear, which spans the width of the property, benefiting from electric underfloor heating and bi-fold doors creating an ideal place to entertain guests. There is a recently modernised kitchen/breakfast room with built-in appliances, with an abundance of worktop space and storage. additionally, there is a cloakroom to the front of the property and a utility cupboard under the stairs. There is potential to convert the garage into additional living space, subject to planning permission. Upstairs there are three well proportioned bedrooms all fitted with radiator heating. Bedroom one has impressive built-in storage and a modern fitted en suite shower room. Bedrooms two and three are both double bedrooms with ample space for free standing furniture or built-in furniture to be added. There is also a family bathroom which has a shower fitting above the bath.