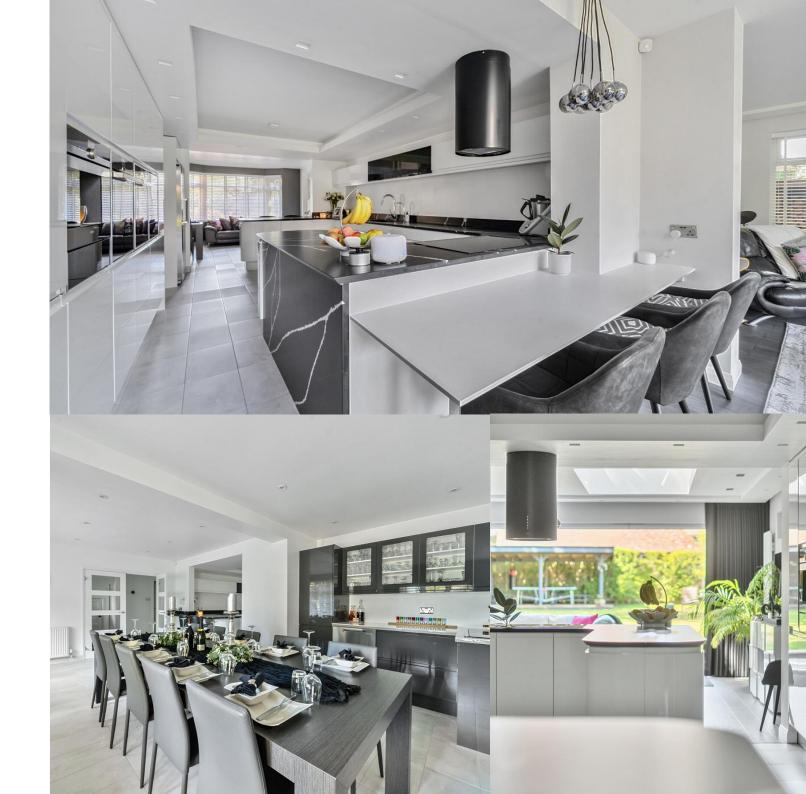

The downstairs layout is open plan yet defined into separate zones accessed from the entrance hallway. The light and airy sitting room has bi-fold doors providing a seamless link to the garden. The kitchen is well appointed with built-in appliances complimented by the Silestone work surfaces and white gloss finish.

At the front of the property is the dining area offering impressive space for entertaining which is complimented by a drinks bar area. Additional features of the downstairs accommodation include a shower room, study room, and a spacious utility room.