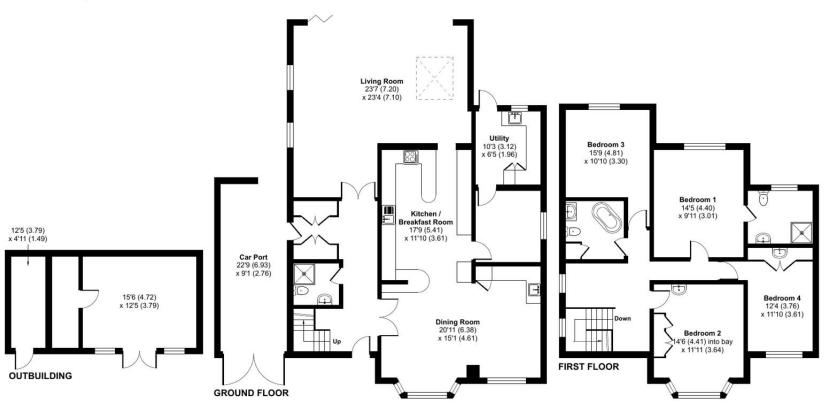

#### Avenue Road, Farnborough, Hampshire, GU14

Approximate Area = 2440 sq ft / 226.6 sq m (excludes car port)

Outbuilding = 302 sq ft / 28 sq m

Total = 2733 sq ft / 254.6 sq m

For identification only - Not to scale

Floor plan produced in accordance with RICS Property Measurement Standards incorporating International Property Measurement Standards (IPMS2 Residential). © mchecom 2024. Produced for Bridges Estate Agents Ltd (Platinum Homes). REF: 1088477