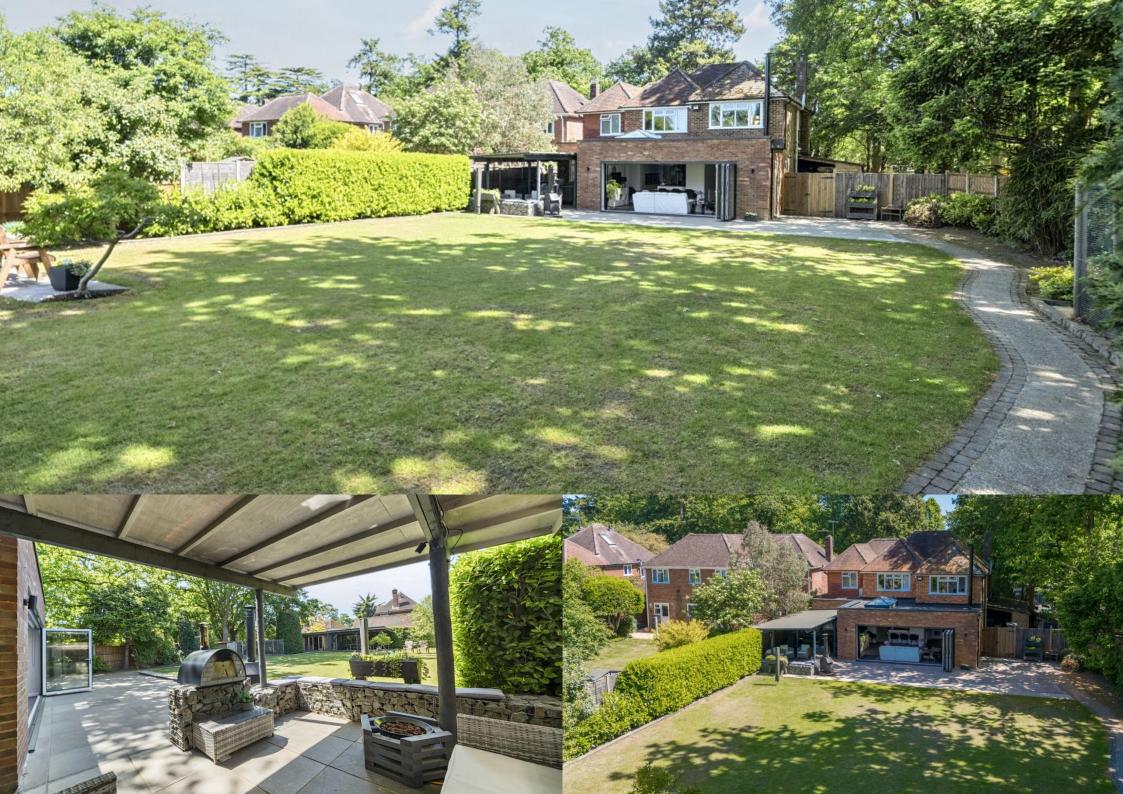

#### **Outside**

Outside, there is a generously sized patio extending the width of the house and a great sized lawn area which is bigger than expected as the plot widens.

There is also a fantastic summer house, and a covered area currently set up as a games room. The garden is southwest facing therefore benefitting from fantastic afternoon and evening sun.

The driveway has recently been updated with new shingle and a brick wall, offering space for multiple vehicles.