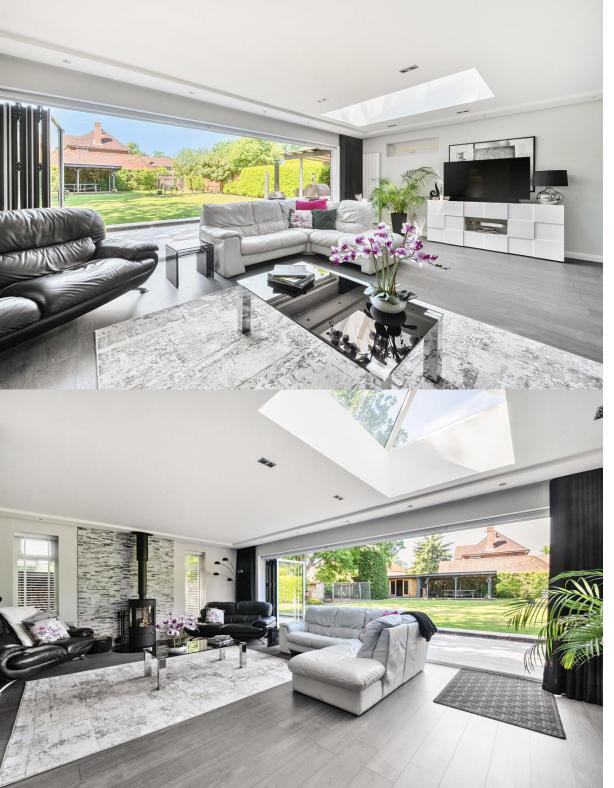

The downstairs layout is open plan yet defined into separate zones accessed from the entrance hallway. The light and airy sitting room has bi-fold doors providing a seamless link to the garden. The kitchen is well appointed with built-in appliances complimented by the Silestone work surfaces and white gloss finish.

#### **Outside**

Outside, there is a generously sized patio extending the width of the house and a great sized lawn area which is bigger than expected as the plot widens.

There is also a fantastic summer house, and a covered area currently set up as a games room. The garden is southwest facing therefore benefitting from fantastic afternoon and evening sun.