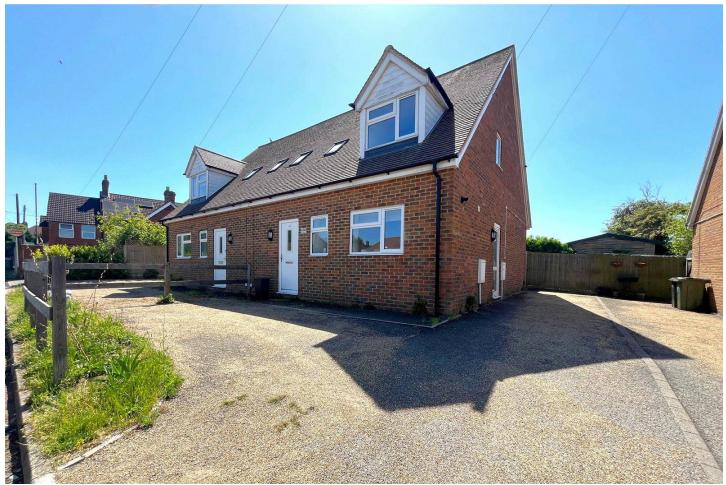

# Church View, Ash, Surrey, GU12 6RT

Price: £425,000

- Large Two Bedroom Semi-Detached Home
- En Suite
- Cloakroom
- No Chain

- Driveway Parking for a Number of Vehicles
- Walking Distance to Ash Rail Station
- Kitchen/Diner
- EPC: B (81)

#### **Description**

\*\*NO CHAIN\*\* Set in a quiet no through road, and within walking distance of Ash station and the local amenities, is this spacious two bedroom semi-detached home. The accommodation is significant to say the least, boasting just under 1200 sqft of living space. The downstairs boasts a large living room with doors leading out into the garden - as well as a kitchen/diner with plenty of storage and work top space. You will also find a cloakroom. Upstairs benefits from two double bedrooms, an en suite to bedroom one and a family bathroom.

#### Outside

Outside boasts driveway parking for a number of vehicles, a private south west facing garden and side access.

To view the Material Information Certificate for this property please click Here or contact us to request a copy.