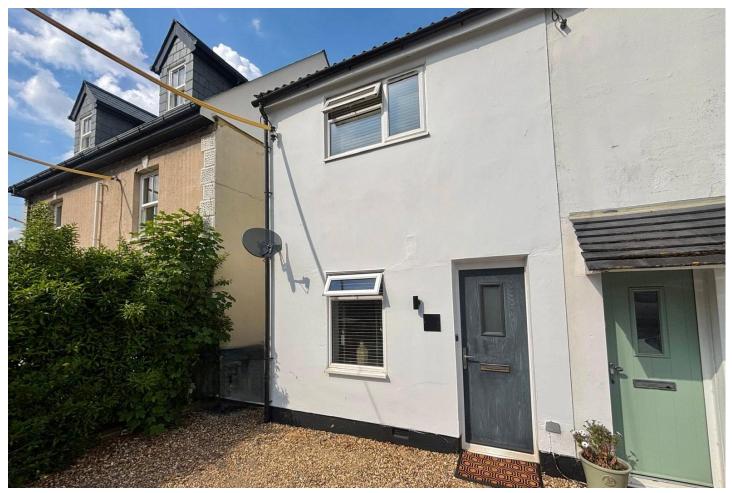

# Three Bedroom Semi-Detached House

## St. Georges Road, Badshot Lea, Farnham, Surrey, GU9 9LX

Price: £425,000

- Three Double Bedrooms
- Outstanding Condition
- Modern Kitchen and Bathroom Suite
- Home Office

- Beautifully Presented Garden
- Parking
- Close to Popular Schools
- EPC: D (55)

## Description

A beautifully presented three double bedroom semi-detached home, situated within walking distance to popular schools. Having been much improved by the current owners, this property offers the best of contemporary living throughout with the ground floor comprising a spacious lounge, featuring oak flooring and in turn leading to an attractive dining space where there is an immediate feeling of space and light. The smartly presented kitchen offers space for both freestanding and built-in appliances, with further benefits being the underfloor heating and quartz worktops. There is a modern family bathroom suite positioned to the rear with underfloor heating. To the upstairs there are three double bedrooms.