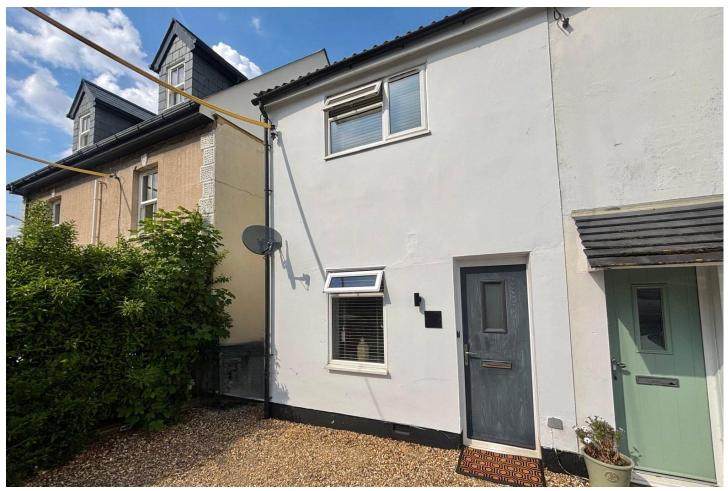

#### Outside

Externally is just as impressive with parking to the front. The immaculately presented rear garden offers a good degree of seclusion, being mostly laid to lawn with a decking area that is perfect for entertaining guests. Additionally, you benefit from outside lighting from top to bottom and a well built cabin space which could be utilised as an office/home gym, suitable for those who work from home.