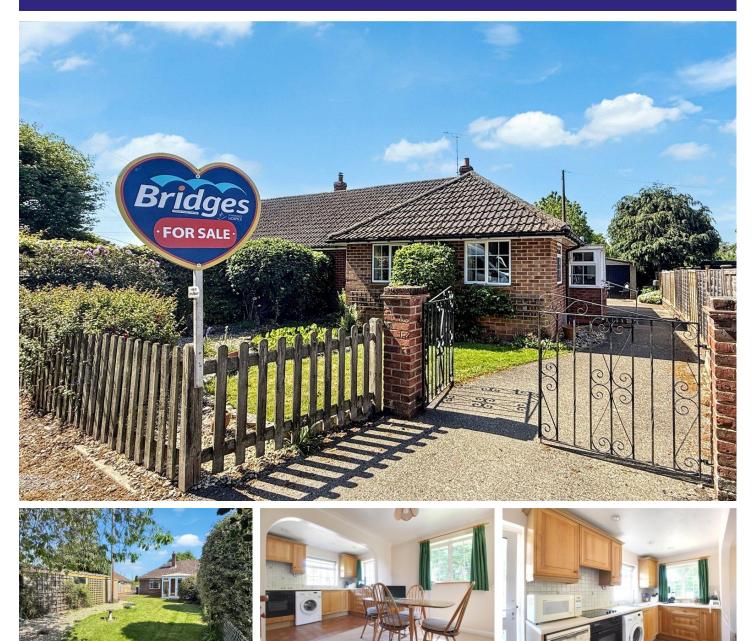

## www.bridges.co.uk

Two Bedroom Semi-Detached Bungalow

Rotherwick Lane, Hartley Wespall, Hook, Hampshire, RG27 0BG

Price: £475,000

- Two Bedroom Semi-Detached Bungalow
- Semi Rural setting
- Fitted Kitchen
- Dining and Separate Living Room
- Conservatory Garden Room
- Off Road Parking
- Good Access to the A33
- EPC: TBC

## Description

Situated in the hamlet of Hartley Wespall, just beyond the village of Rotherwick, this semi-detached bungalow offers a tranquil rural lifestyle with convenient access to the A33, linking you to Basingstoke, Reading, and the M4. Set along a quiet country lane, the home features two bedrooms, with the principal room enjoying views over the private rear garden. The kitchen provides generous storage and flows into a dedicated dining space, while the separate living room includes a charming open fireplace and patio doors opening into a bright conservatory garden room. Further benefits include off road parking, a detached garage, and no onward chain. Ideal for those seeking a slower pace of life without sacrificing access to bigger towns, this property also offers excellent potential for a loft conversion, subject to planning permission.

## Outside

The rear garden is delight to be in if you like the sound of bird song and wildlife, it provides a good degree of privacy as its enclosed with some mature shrubs with chain link fencing and wooden fencing, its mainly laid to lawn with an area laid to Cotswold stone gravel and water feature, there is a detached garage with up and over door (which is now only suitable for storage as a car wouldn't fit down the side of the property without some modification) there is a hardstanding driveway which extends from the garage to the side and to the front of the property, leading to a pair of gates, the front is enclosed with picket post fencing its partially laid to lawn with some mature shrubs.