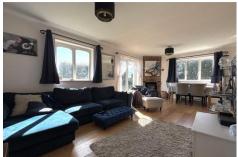

## Description

Upon entering, you are welcomed by a generously sized hallway, which provides access to the study, kitchen, living room, and utility room. The kitchen, featuring dual aspects, offers ample cupboard and drawer space, along with stunning, far reaching views across Farnham. The spacious dual aspect living room is a highlight, complete with a charming corner fireplace and a wood burning stove. Double glazed patio doors open seamlessly into the garden. Folding doors lead into the snug room. The first floor offers four well proportioned bedrooms, three of which are flooded with natural light through the dual aspect windows. All four bedrooms are equipped with built-in wardrobes, with the master bedroom further benefiting from an ensuite shower room and custom built wardrobe. A separate shower room and a family bathroom with a three piece suite to complete the upper level.