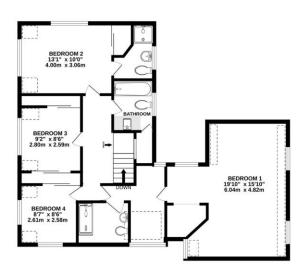

## Description

Upon entering, you are welcomed by a generously sized hallway, which provides access to the study, kitchen, living room, and utility room. The kitchen, featuring dual aspects, offers ample cupboard and drawer space, along with stunning, far reaching views across Farnham. The spacious dual aspect living room is a highlight, complete with a charming corner fireplace and a wood burning stove. Double glazed patio doors open seamlessly into the garden. Folding doors lead into the snug room. The first floor offers four well proportioned bedrooms, three of which are flooded with natural light through the dual aspect windows. All four bedrooms are equipped with built-in wardrobes, with the master bedroom further benefiting from an ensuite shower room and custom built wardrobe. A separate shower room and a family bathroom with a three piece suite to complete the upper level.

## **Floorplan**

**GROUND FLOOR** 

1ST FLOOR

Whists every attempt has been made to ensure the accuracy of the floorplant contained here, measurements of doors, windows, proms and any other items are approximate and no responsibility is laken flor any entry, omission or mis-statement. This plan is for illustrative purposes only and should be used as such by any prospective purchaser. The services, systems and appliances shown have not been tested and no guarante as to their operability or efficiency can be given.