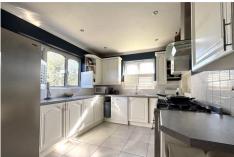

## Description

Upon entering, you are welcomed by a generously sized hallway, which provides access to the study, kitchen, living room, and utility room. The kitchen, featuring dual aspects, offers ample cupboard and drawer space, along with stunning, far reaching views across Farnham. The spacious dual aspect living room is a highlight, complete with a charming corner fireplace and a wood burning stove. Double glazed patio doors open seamlessly into the garden. Folding doors lead into the snug room. The first floor offers four well proportioned bedrooms, three of which are flooded with natural light through the dual aspect windows. All four bedrooms are equipped with built-in wardrobes, with the master bedroom further benefiting from an ensuite shower room and custom built wardrobe. A separate shower room and a family bathroom with a three piece suite to complete the upper level.