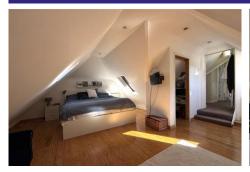

## Description

Upon entering, you are welcomed by a generously sized hallway, which provides access to the study, kitchen, living room, and utility room. The kitchen, featuring dual aspects, offers ample cupboard and drawer space, along with stunning, far reaching views across Farnham. The spacious dual aspect living room is a highlight, complete with a charming corner fireplace and a wood burning stove. Double glazed patio doors open seamlessly into the garden. Folding doors lead into the snug room. The first floor offers four well proportioned bedrooms, three of which are flooded with natural light through the dual aspect windows. All four bedrooms are equipped with built-in wardrobes, with the master bedroom further benefiting from an ensuite shower room and custom built wardrobe. A separate shower room and a family bathroom with a three piece suite to complete the upper level.