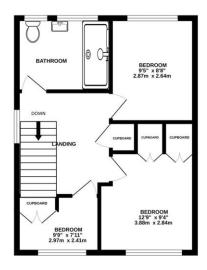

To the first floor there are two spacious double bedrooms, a sleek and modern family bathroom and a further single bedroom with built-in storage.

To view the Material Information Certificate for this property please click <u>Here</u> or contact us to request a copy

**Floorplan** 

GROUND FLOOR

1ST FLOOR

Whilst every attempt has been made to ensure the accuracy of the floorplan contained here, measurement of doors, wordows, rooms and any other items are approximate and no responsibility is taken for any error, omission or mis-statement. This plan is for illustrative purposes only and should be used as such by any prospective purchaser. The services, systems and appliances shown have not been tested and no guarante as the property of the p