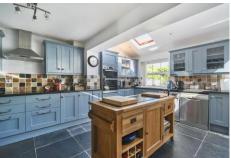

## Description

Offered to the market is this well presented and extended three bedroom semi-detached property, situated in the sought after Birds development of Kempshott. The property benefits from a spacious kitchen extension across the rear of the house, creating an ideal space for family living and entertaining. The ground floor also features a welcoming lounge, a convenient downstairs cloakroom, and an integral garage. Upstairs, the home boasts three generously sized double bedrooms and a modern refitted shower room, offering comfortable and practical living accommodation throughout. This property presents a fantastic opportunity for buyers looking to secure a family home in a popular residential area.