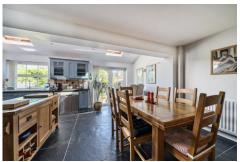

## Description

Offered to the market is this well presented and extended three bedroom semi-detached property, situated in the sought after Birds development of Kempshott. The property benefits from a spacious kitchen extension across the rear of the house, creating an ideal space for family living and entertaining. The ground floor also features a welcoming lounge, a convenient downstairs cloakroom, and an integral garage. Upstairs, the home boasts three generously sized double bedrooms and a modern refitted shower room, offering comfortable and practical living accommodation throughout. This property presents a fantastic opportunity for buyers looking to secure a family home in a popular residential area.