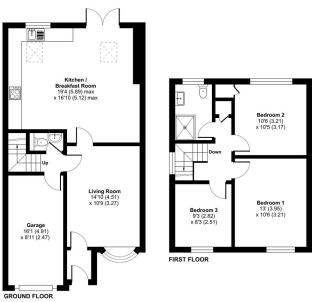

## Floorplan

### Teal Crescent, Basingstoke, Hampshire, RG22

Approximate Area = 1009 sq ft / 93.7 sq m Garage = 131 sq ft / 12.1 sq m Total = 1140 sq ft / 105.8 sq m

TO ARRANGE A VIEWING PLEASE CONTACT:

Tel: 01256 880001 or Email: info@bridges.co.uk