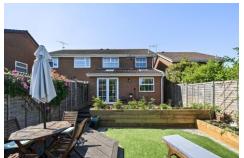

#### Outside

Outside, the front of the property offers a small lawned area and a block paved driveway with parking for two to three vehicles. A side gate provides access to the rear garden, which has been landscaped for low maintenance enjoyment. The garden features artificial grass, raised decking, and well kept flower beds, all enclosed by secure panel fencing, perfect for outdoor relaxation or entertaining.