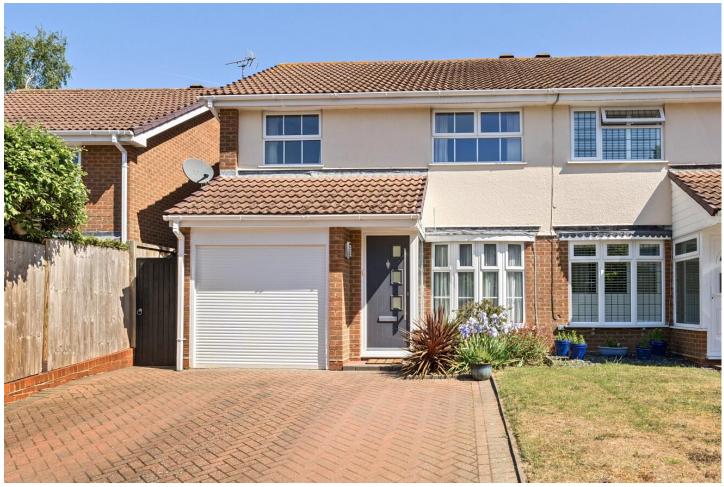

# Teal Crescent, Basingstoke, Hampshire, RG22 5QX

Price: £465,000

- Semi-Detached
- Three Double Bedrooms
- Extended Kitchen
- Integral Garage with Roller Shutter Door EPC: D (61)
- **Downstairs Cloakroom**
- Low Maintenance Garden
- **Driveway Parking**

## Description

Offered to the market is this well presented and extended three bedroom semi-detached property, situated in the sought after Birds development of Kempshott. The property benefits from a spacious kitchen extension across the rear of the house, creating an ideal space for family living and entertaining. The ground floor also features a welcoming lounge, a convenient downstairs cloakroom, and an integral garage. Upstairs, the home boasts three generously sized double bedrooms and a modern refitted shower room, offering comfortable and practical living accommodation throughout. This property presents a fantastic opportunity for buyers looking to secure a family home in a popular residential area.

#### Outside

Outside, the front of the property offers a small lawned area and a block paved driveway with parking for two to three vehicles. A side gate provides access to the rear garden, which has been landscaped for low maintenance enjoyment. The garden features artificial grass, raised decking, and well kept flower beds, all enclosed by secure panel fencing, perfect for outdoor relaxation or entertaining.