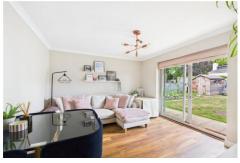

The rear aspect lounge has wood laminate flooring, is light, airy and opens up, with sliding doors, to the rear garden.