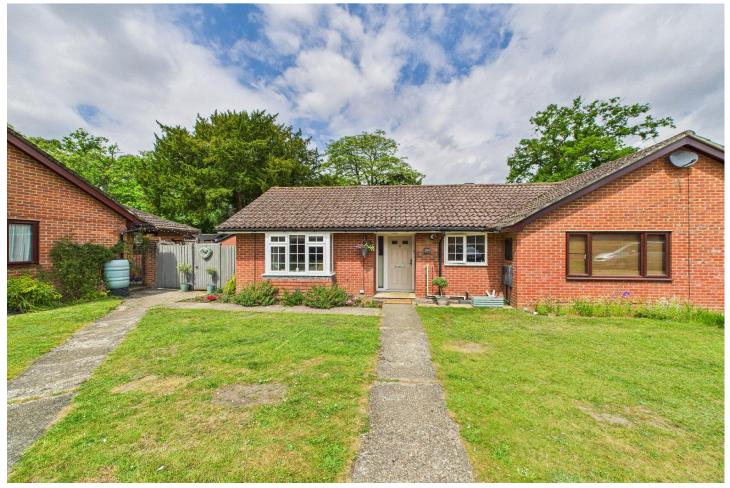

## Two Bedroom Semi-Detached Bungalow Velmead Road, Fleet, Hampshire, GU52 7JY

Offers in Excess of: £350,000

- Two Bedrooms
- Semi-Detached Bungalow
- Immaculate Condition
- Parking

- Garage
- Superb Plot
- Ideally Located Close to Town Centre
- EPC: D (68)

## Outside

The property is perfectly located, near both primary and secondary schools, as well as being a short walk into Fleet Town Centre. The front of the property offers parking and a garage, whilst being situated in a courtyard style setting, with the front garden then being laid to lawn, with a path taking you to your front door. It boasts side access round to a superb sized rear garden, with additional storage offered. The garden is mostly laid to lawn, with a small patio area and a mature shrub border.