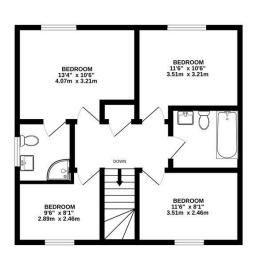

### **Floorplan**

DINING ROOM
132" x9%"
4.04m x 2.89m

LIVING ROOM
155" x 132"
4.69m x 4.04m

GARAGE
203" x 99"
6.17m x 2.96m

UTILITY ROOM

GROUND FLOOR

1ST FLOOR

Whists every attempt has been made to ensure the accuracy of the floorplan contained here, measurements of doors, windows, rooms and any other items are approximate and no responsibility is daken for any enror, omission or mis-statement. This plan is for illustrative purposes only and should be used as such by any prospective purchaser. The services, systems and appliances shown have not been tested and no guaranter as to their operability or efficiency can be given.