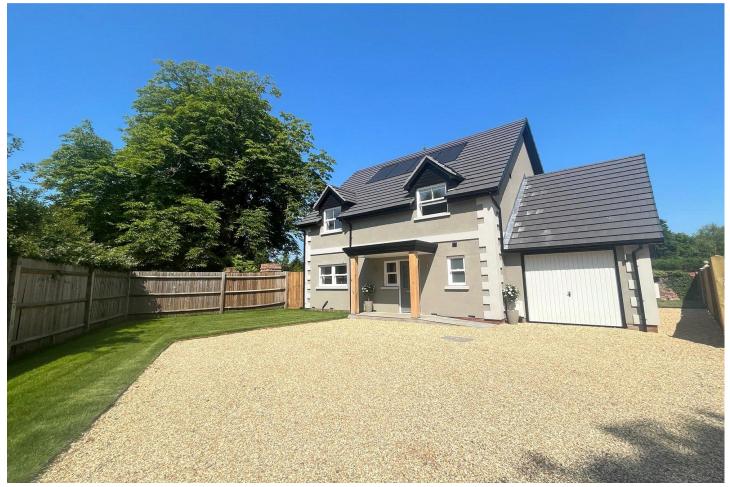

# Four Bedroom Detached House

## Shawfield Lane, Ash, Aldershot, Surrey, GU12 6QZ

Offers in excess of: £750,000

- Four Bedroom Detached House
- Private Development
- Integrated Appliances
- En Suite to Principal Bedroom

- Under Floor Heating to the Ground Floor
- Garage and Driveway Parking
- 10 Year Build Warranty
- EPC: TBC

### **Description**

Madgewick House is set within the formal grounds of Shawfield House, built circa 1815 - the property itself is in the Village of Ash, Surrey. Standing in a private development, comprising of two luxurious four bedroom houses, the property is built to high specification.

Madgewick House is a delightful detached two storey residence. Upon entering, you are welcomed by a spacious hallway leading to a generously sized living room. The heart of the home resides on the ground floor, with an open plan kitchen and dining room that opens onto the garden through French doors - ideal for entertaining. The property further boasts fully fitted, custom designed contemporary style kitchen, Quartz worktops, integrated appliances.