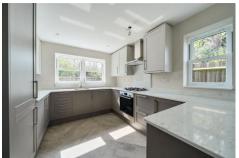

Madgewick House is a delightful detached two storey residence. Upon entering, you are welcomed by a spacious hallway leading to a generously sized living room. The heart of the home resides on the ground floor, with an open plan kitchen and dining room that opens onto the garden through French doors - ideal for entertaining. The property further boasts fully fitted, custom designed contemporary style kitchen, Quartz worktops, integrated appliances.