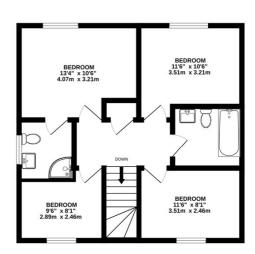

Upstairs, the principal bedroom offers a luxurious escape, with an en suite bathroom. Additional three double bedrooms offering ample space for family or guests. A family bathroom completes this level for added convenience.

**Floorplan** 

GROUND FLOOR

1ST FLOOR

Whilst every attempt has been made to ensure the accuracy of the floorplan contained here, measurement of doors, windows, rooms and any other items are approximate and no responsibility is laken for any error, omission or mis-statement. This plan is for illustrative purposes only and should be used as such by any prospective purchaser. The services, systems and appliances shown have not been tested and no guarante as to their operability or efficiency can be given.