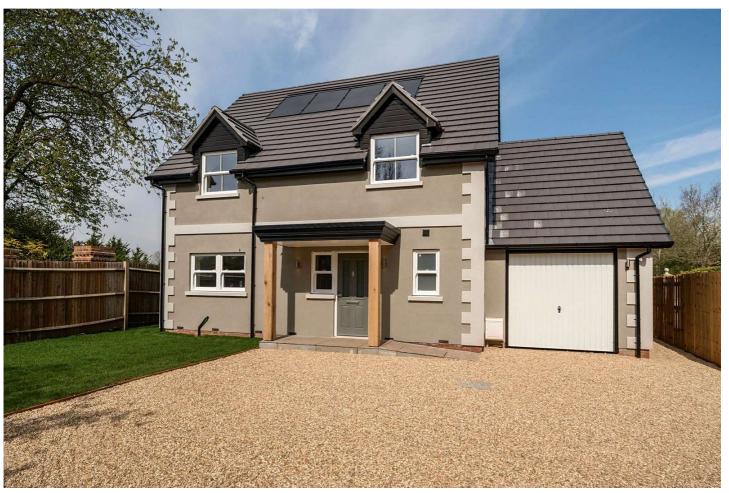

## Four Bedroom Detached House

## Shawfield Lane, Ash, Aldershot, Surrey, GU12 6QZ

Offers in excess of: £750,000

- **Private Development**
- **Integrated Appliances**
- En Suite to Principal Bedroom
- Four Bedroom Detached House Under Floor Heating to the Ground Floor
  - Garage and Driveway Parking
  - 10 Year Build Warranty
  - EPC: TBC

## Description

Madgewick House is set within the formal grounds of Shawfield House, built circa 1815 - the property itself is in the Village of Ash, Surrey. Standing in a private development, comprising of two luxurious four bedroom houses, the property is built to high specification.