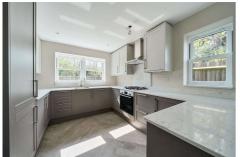

Madgewick House is a delightful detached two storey residence. Upon entering, you are welcomed by a spacious hallway leading to a generously sized living room. The heart of the home resides on the ground floor, with an open plan kitchen and dining room that opens onto the garden through French doors - ideal for entertaining. The property further boasts fully fitted, custom designed contemporary style kitchen, Quartz worktops, integrated appliances.