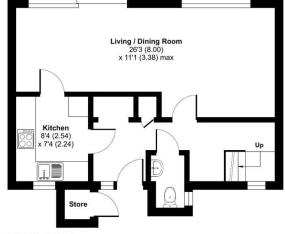

### **Floorplan**

GROUND FLOOR

TO ARRANGE A VIEWING PLEASE CONTACT:

Tel: 01276 685544 or Email:

#### **Description**

Situated in a quiet sought after location is this three bedroom family home. The ground floor comprises a substantial living/dining room, a separate kitchen and a refitted cloakroom. Upstairs are three bedrooms, two of which are doubles and the refitted family bathroom. The property is conveniently situated for both Camberley town centre and Frimley High Street. Furthermore there are great transport links such as Farnborough Main train station with direct links to London Waterloo, as well as the A30, A331 and M3.