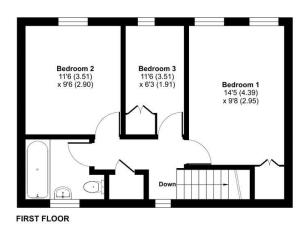

### **Floorplan**

GROUND FLOOR

TO ARRANGE A VIEWING PLEASE CONTACT:

Tel: 01276 685544 or Email:

#### **Description**

Situated in a quiet sought after location is this three bedroom family home. The ground floor comprises a substantial living/dining room, a separate kitchen and a refitted cloakroom. Upstairs are three bedrooms, two of which are doubles and the refitted family bathroom. The property is conveniently situated for both Camberley town centre and Frimley High Street. Furthermore there are great transport links such as Farnborough Main train station with direct links to London Waterloo, as well as the A30, A331 and M3.