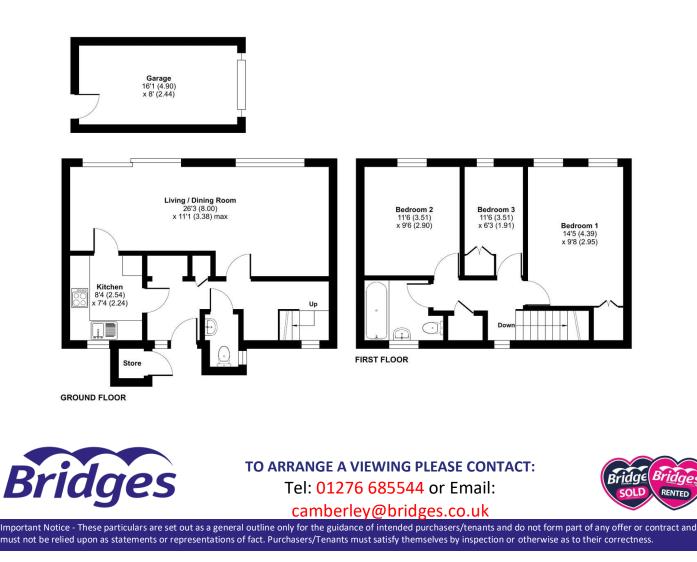

tion is this three bedroom family home. The ground floor comprises a substantial living/dining room, a separate kitchen and a refitted cloakroom. Upstairs are three bedrooms, two of which are doubles and the refitted family bathroom. The property is conveniently situated for both Camberley town centre and Frimley High Street. Furthermore there are great transport links such as Farnborough Main train station with direct links to London Waterloo, as well as the A30, A331 and M3.

## Outside

To the front of the property, you are met with a front garden. At the rear there is driveway parking and a garage. The garden is mainly laid to lawn with a patio area.

To view the Material Information Certificate for this property please click <u>Here</u> or contact us to request a copy.

## Floorplan