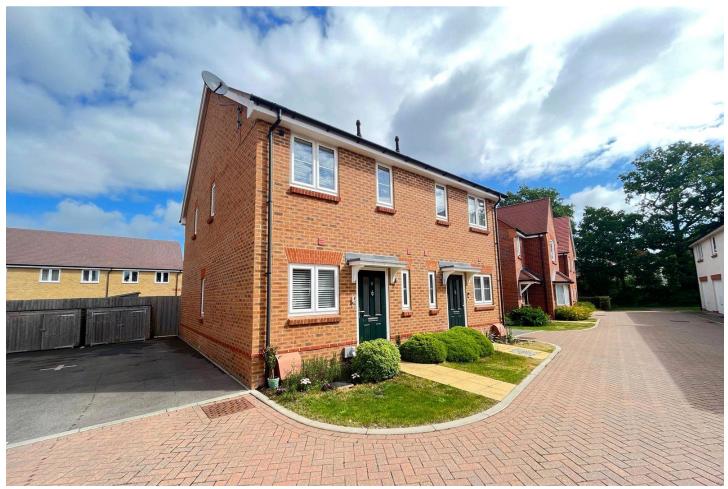

## Two Bedroom Semi-Detached House George Myers Close, Ash, Surrey, GU12 6FW

Price: £425,000

- Two Bedroom Semi-Detached
- Built in 2020
- Immaculately Presented Throughout
- En Suite and Downstairs Cloakroom
- Fully Integrated Kitchen Appliances
- Driveway Parking for Two Vehicles
- Quiet Cul-de-Sac Location
- EPC: B (83)

## **Description**

This stunning two bedroom house, built in 2020, is located in a quiet residential cul-de-sac in Ash. Being offered to the market in immaculate condition throughout, along with five years remaining of its ten year NHBC guarantee. Downstairs boasts a hallway, cloakroom and spacious living room/diner, with doors leading out into the garden - alongside a fully fitted kitchen, with plenty of worktop and cupboard space. The first floor comprises two generous double bedrooms, with the principal bedroom benefitting from built in wardrobe space and an en suite. The three piece family bathroom is in between the double bedrooms. The current owners have also improved the property by adding air conditioning to the principal bedroom. The property benefits from driveway parking for two vehicles and has a garden larger than most on the development. It is also within close walking distance of the local schools, amenities and Ash train station, offering brilliant commuting. This property simply must be seen so please call us today to book your appointment!