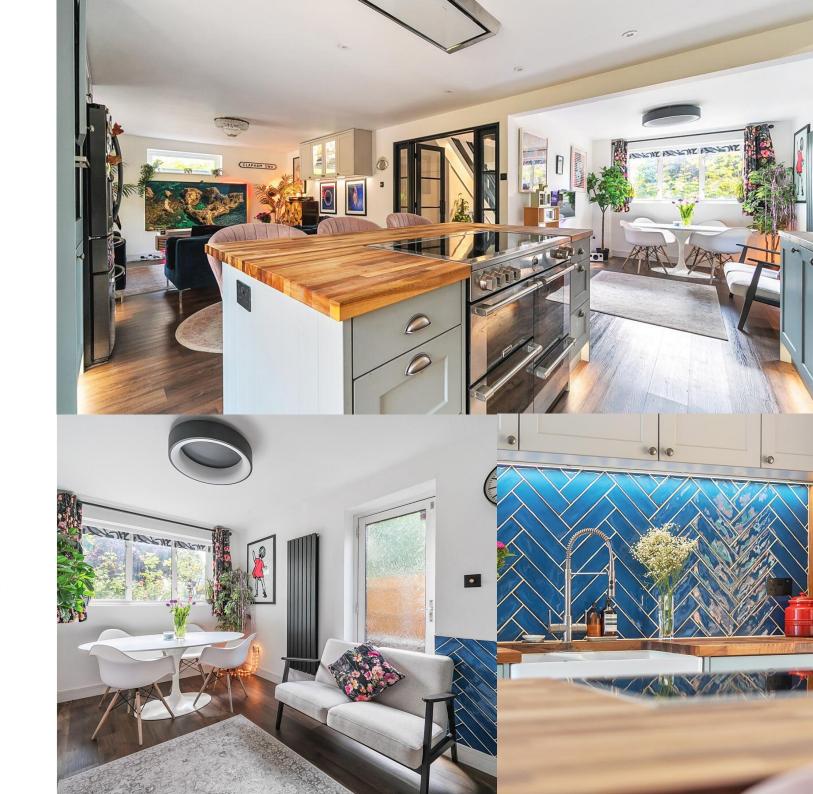

Upon entering the property, you are greeted with a spacious entrance hall that leads to the centrepiece of the property - the stunning open plan kitchen/dining/living area. The kitchen has a range of integrated units and is in immaculate condition, providing the perfect space for entertaining guests. An abundance of light compliments the room from two sets of French doors leading out to the wooden deck and private rear garden. To the first floor there are four generously proportioned bedrooms and a refitted four piece family bathroom.