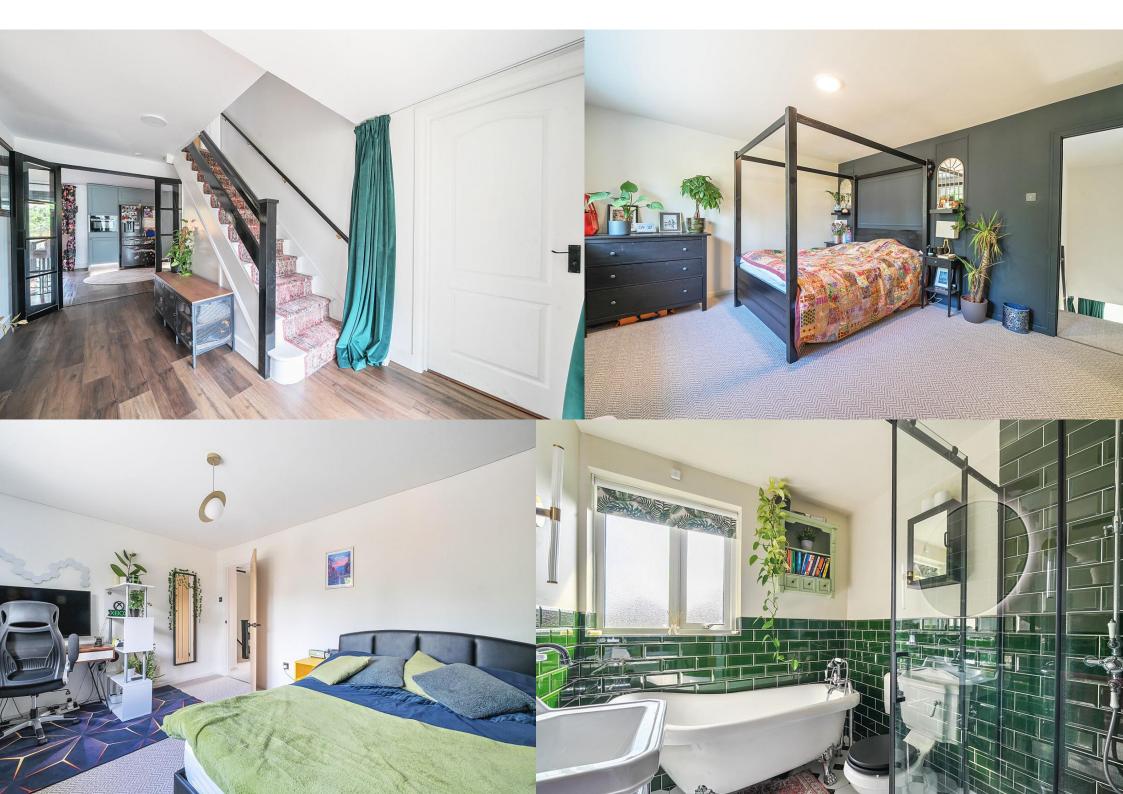

Upon entering the property, you are greeted with a spacious entrance hall that leads to the centrepiece of the property - the stunning open plan kitchen/dining/living area. The kitchen has a range of integrated units and is in immaculate condition, providing the perfect space for entertaining guests. An abundance of light compliments the room from two sets of French doors leading out to the wooden deck and private rear garden. To the first floor there are four generously proportioned bedrooms and a refitted four piece family bathroom.