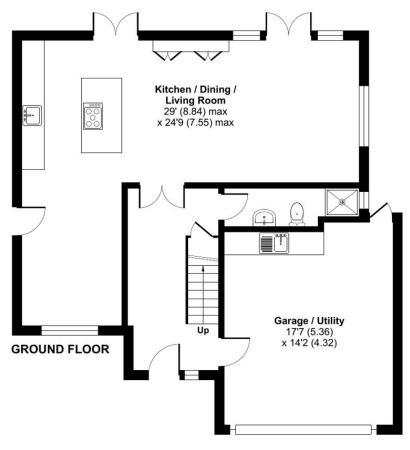

Upon entering the property, you are greeted with a spacious entrance hall that leads to the centrepiece of the property - the stunning open plan kitchen/dining/living area. The kitchen has a range of integrated units and is in immaculate condition, providing the perfect space for entertaining guests. An abundance of light compliments the room from two sets of French doors leading out to the wooden deck and private rear garden. To the first floor there are four generously proportioned bedrooms and a refitted four piece family bathroom.

#### Ashley Road, Farnborough, Hampshire, GU14

Approximate Area = 1364 sq ft / 126.7 sq m Garage = 250 sq ft / 23.2 sq m Total = 1614 sq ft / 149.2 sq m

For identification only - Not to scale

Floor plan produced in accordance with RICS Property Measurement Standards incorporating International Property Measurement Standards (IPMS2 Residential). © nichecom 2024. Produced for Bridges Estate Agents Ltd (Platinum Homes). REF: 1088477