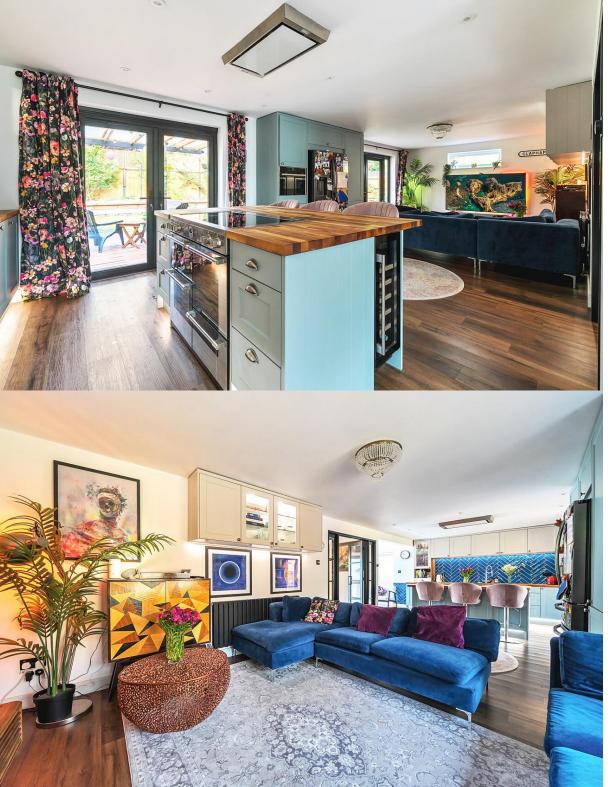

Upon entering the property, you are greeted with a spacious entrance hall that leads to the centrepiece of the property - the stunning open plan kitchen/dining/living area. The kitchen has a range of integrated units and is in immaculate condition, providing the perfect space for entertaining guests. An abundance of light compliments the room from two sets of French doors leading out to the wooden deck and private rear garden. To the first floor there are four generously proportioned bedrooms and a refitted four piece family bathroom.