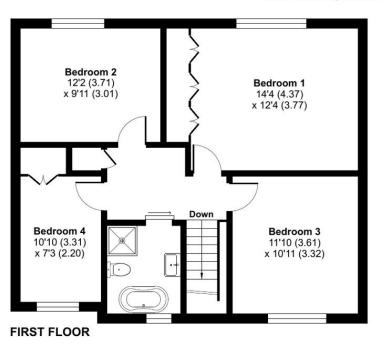

Upon entering the property, you are greeted with a spacious entrance hall that leads to the centrepiece of the property - the stunning open plan kitchen/dining/living area. The kitchen has a range of integrated units and is in immaculate condition, providing the perfect space for entertaining guests. An abundance of light compliments the room from two sets of French doors leading out to the wooden deck and private rear garden. To the first floor there are four generously proportioned bedrooms and a refitted four piece family bathroom.

#### Ashley Road, Farnborough, Hampshire, GU14

Approximate Area = 1364 sq ft / 126.7 sq m Garage = 250 sq ft / 23.2 sq m Total = 1614 sq ft / 149.2 sq m

For identification only - Not to scale

Floor plan produced in accordance with RICS Property Measurement Standards incorporating International Property Measurement Standards (IPMS2 Residential). © nichecom 2024. Produced for Bridges Estate Agents Ltd (Platinum Homes). REF: 1088477