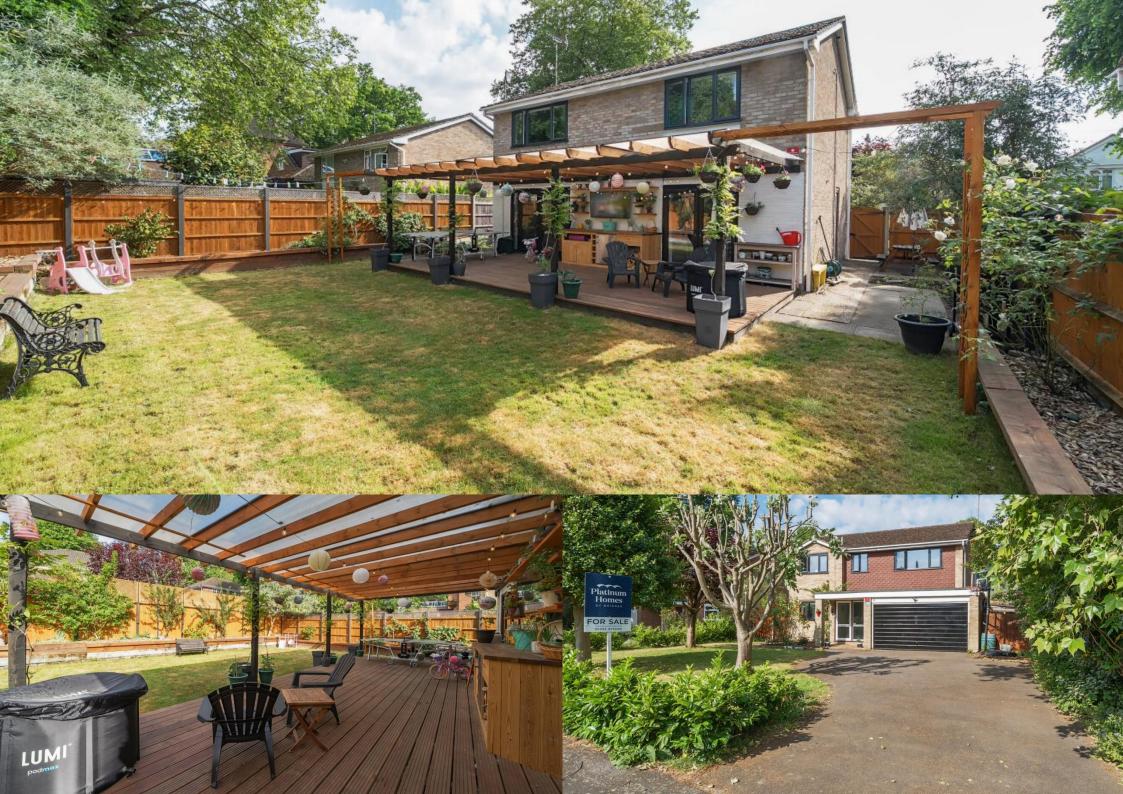

#### **Outside**

Set well back from the road, this charming home enjoys a peaceful position on a quiet street. A generous tree lined front garden creates an attractive approach, while the substantial driveway provides ample off street parking leading to an integral double garage.

To the rear of the property lies a beautifully refreshed garden designed for both relaxation and entertaining. A decked area with a pergola—adorned with wisteria—offers the perfect space for outdoor dining and summer evenings. Climbing roses frame the garden with colour and scent, while new raised flower beds border a generous lawn. To one side, there's a well tended vegetable patch and a shed for storage, and on the other, an additional seating and planting area completes this versatile outdoor space.