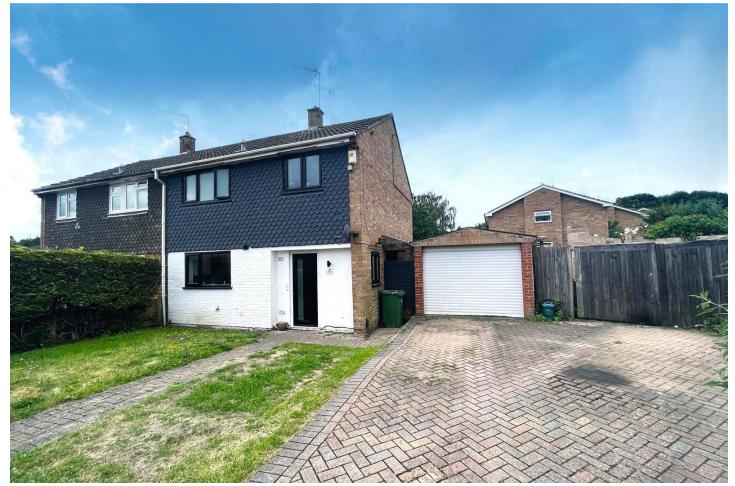

## Ash Close, Ash, Surrey, GU12 6AR

Price: £400,000

- Three Bedroom Semi-Detached House
- Extension Potential (STPP)
- Driveway Parking
- Detached Garage

- Walking Distance to Ash Station
- Recently Refitted Kitchen
- Cul-de-Sac Location
- EPC: C (72)

#### Description

This three bedroom, semi-detached house sits on a large side plot, with potential to extend STPP. The property benefits from a favoured cul-de-sac location, only about half a mile from Ash Station. It has been subject to many improvements by the current owner, including refitted windows, doors and new flooring throughout downstairs. It has a brilliant 20`4 living room, with doors out onto the garden. The property also features a detached garage on the side, accessible through the garden - with an electric roller door and parking to the front. The highlight though is definitely the kitchen - which has been recently replaced in the last few years. The bathroom is equally as impressive. Viewings on this great house will not disappoint - call us today!