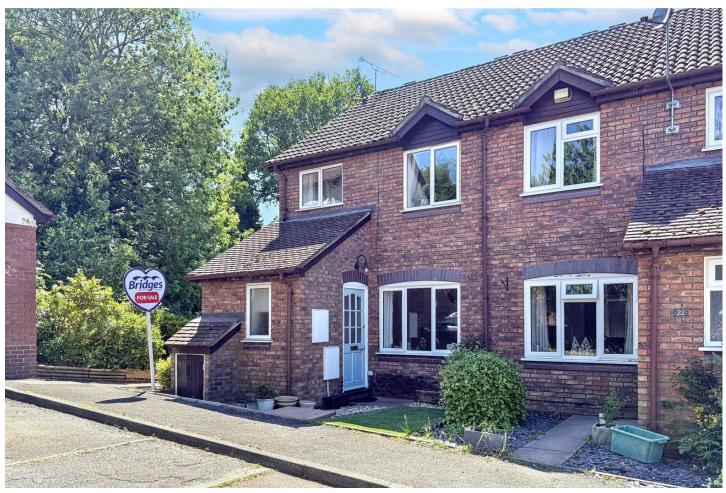

# Three Bedroom Semi-Detached House

# Wild Herons, Hook, Hampshire, RG27 9SF

Guide Price: £375,000

- Semi-Detached Home
- Three Bedrooms
- En Suite to Principal Bedroom
- Bathroom and Cloakroom

- Two Receptions
- Open Plan Kitchen/Diner
- Garage and Parking
- EPC: C (70)

### Description

Nestled at the end of a quiet cul-de-sac surrounded by lush greenery that attracts a variety of birdlife, we are pleased to present this charming three bedroom semi-detached home to the market. The ground floor offers a spacious, open plan layout featuring a stylish stainless steel and glass fireplace that defines the living area. This seamlessly flows into the dining area, where French doors lead out to the garden, partitioned by low level units and a functional worksurface that separates the kitchen area. The property includes a four piece family bathroom and boasts an en suite in the principal bedroom, complemented by a convenient cloakroom, enhancing its versatility. Additional features include a garage with off road parking, gas radiator central heating, and a low maintenance rear garden with a sunny westerly aspect. Conveniently located near village amenities such as Hartletts Park, Hook Schools, and Hooks Mainline Railway Station, this property offers both comfort and practicality. No Onward Chain.