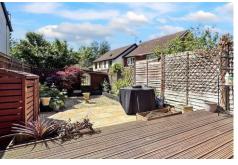

#### **Outside**

The rear garden has been designed to be low maintenance, it's enclosed with wooden fencing and has a side gate, there is a decking area leading to paved patio section, the remainder is laid to gravel with raised borders and plants. The front is laid to artificial lawn and there is garage attached to the neighbouring garage with off road parking. The garage is 15 x 7 feet and 8 x 5 feet with up-and-over door and eaves storage.