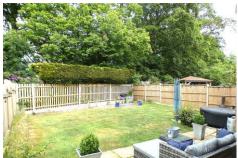

#### **Outside**

The rear garden consists of a slab patio area leading on to lawn, flower bed, side access gate, outside light all enclosed by wood panel fencing. To the front there is a communal green area, driveway and garage.