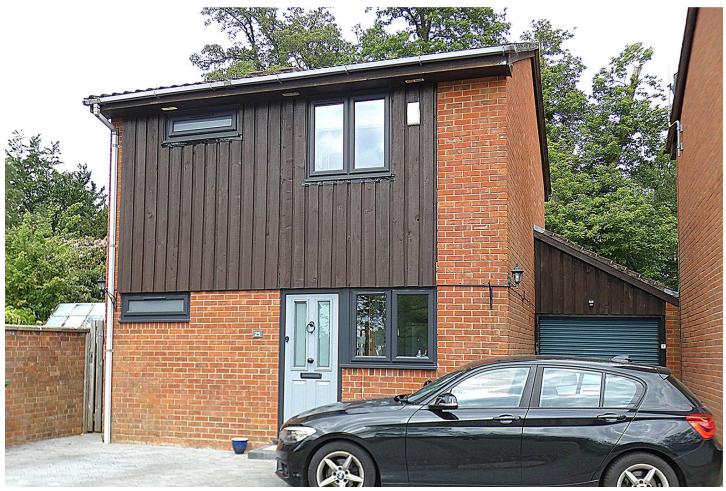

# Three Bedroom Detached House

## Greenham Wood, Bracknell, Berkshire, RG12 7WJ

Price: £480,000

- Three Bedroom Detached Family Home
- Two Reception Rooms
- Easy Access to South Hill Park, Schools and Amenities •
- Moden Bathroom and Downstairs Cloakroom
- Good Size Rear Garden
- Driveway and Garage
- Scope to Extend (STPP)
- EPC: D (64)

### **Description**

Tucked away elevated in a popular cul-de-sac within the ever popular area Birch Hill is this three bedroom detached family home. Set within easy access to South Hill Park, local schools, supermarket, amenities and travel links. The property offers a modern fitted bathroom and downstairs cloakroom, two receptions, a good size secluded rear garden, scope to extend (STPP), driveway and garage, ideal family home.