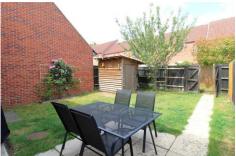

#### **Outside**

The rear garden consists of being mainly laid to lawn and benefits from a small slab patio and pathway, and gated access that takes you via an alleyway straight to the allocated parking close by. Enclosed by wood panel fencing it has a sunny aspect and is a great place to relax in the evenings.