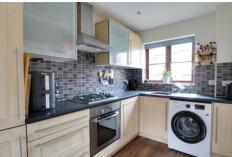

### Description

Located in the popular area of Rooksdown is this fantastic two bedroom home which offers spacious rooms throughout and allocated parking close by. As you enter the property you are greeted by a generous entrance hallway which sets the tone for the feeling of space throughout the whole home. On the left hand side, the living room runs front to back, with direct access to the sunny rear garden. On the right is the kitchen/breakfast room which also spans the depth of the house with a generous amount of storage and worktop space and a spacious understairs cupboard for storage.