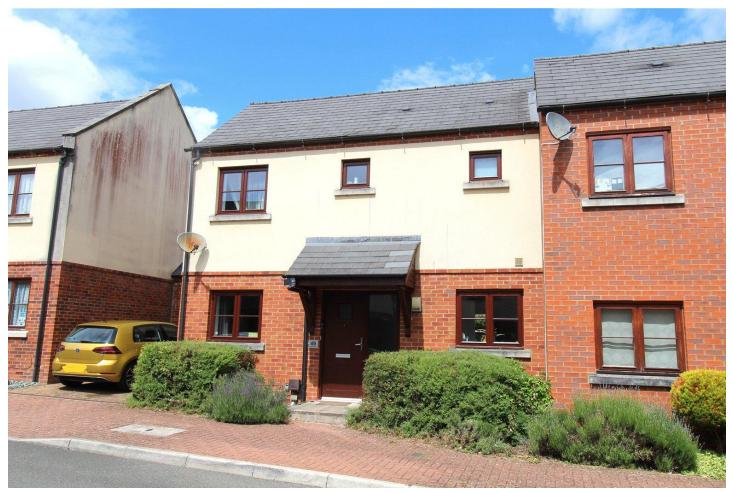

### Description

Located in the popular area of Rooksdown is this fantastic two bedroom home which offers spacious rooms throughout and allocated parking close by. As you enter the property you are greeted by a generous entrance hallway which sets the tone for the feeling of space throughout the whole home. On the left hand side, the living room runs front to back, with direct access to the sunny rear garden. On the right is the kitchen/breakfast room which also spans the depth of the house with a generous amount of storage and worktop space and a spacious understairs cupboard for storage.

Upstairs the property boasts two good sized bedrooms, both of which have dual aspect windows and a wealth of natural light. This is a hugely popular area of Basingstoke due to the array of houses around you and is a great neighbourhood close to desirable schools and the Hospital. The property is in great condition throughout and has been well cared for by the current owners, we cannot wait to show you round.

#### **Outside**

The rear garden consists of being mainly laid to lawn and benefits from a small slab patio and pathway, and gated access that takes you via an alleyway straight to the allocated parking close by. Enclosed by wood panel fencing it has a sunny aspect and is a great place to relax in the evenings.