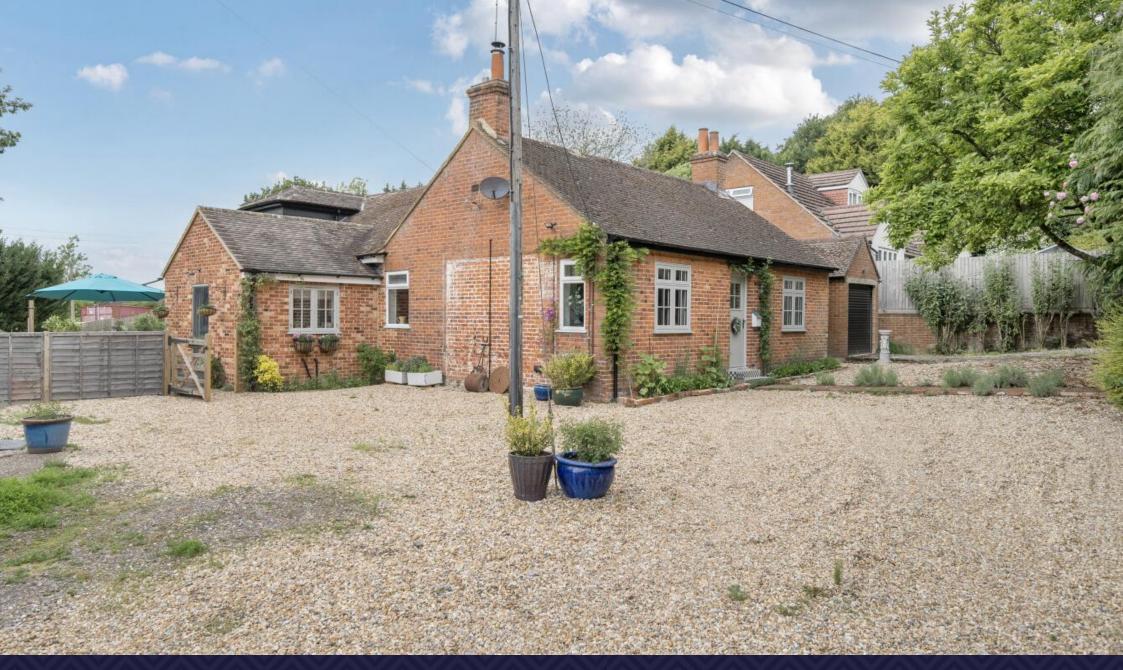

### **The Property**

Situated in a semi-rural location close to both Odiham village centre and Winchfield mainline train station, this charming detached cottage has undergone numerous improvements by the current owners.

Occupying an overall plot in excess of a third of an acre and therefore offering ample space to enjoy, the property also retains character features including stripped wood flooring, brick fireplaces and original doors. As a chalet style property, the accommodation offers flexibility but is currently arranged as four bedrooms and two reception rooms.

#### **Outside**

The rear garden is mainly laid to lawn enclosed by fencing and bushes, offering a high degree of privacy.

To the front is driveway parking for a dozen vehicles, a detached single garage and an outbuilding measuring 421 square feet that could be used for further storage/garaging.