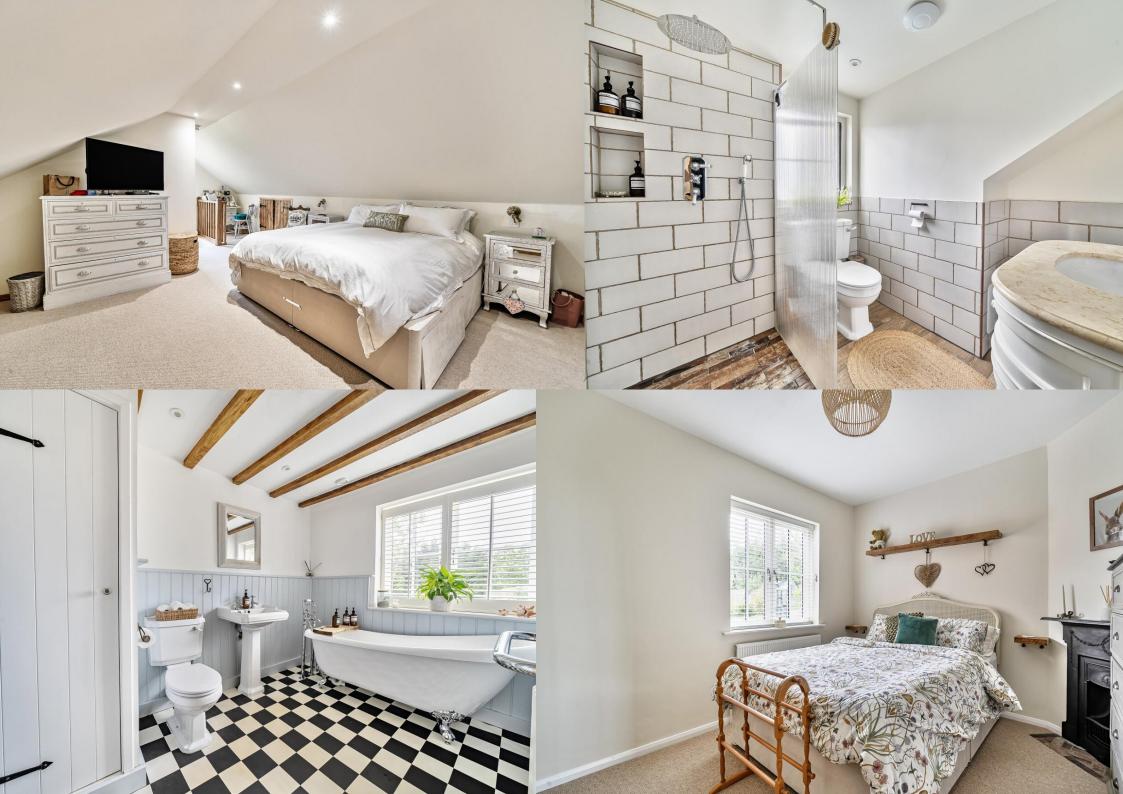

Occupying an overall plot in excess of a third of an acre and therefore offering ample space to enjoy, the property also retains character features including stripped wood flooring, brick fireplaces and original doors. As a chalet style property, the accommodation offers flexibility but is currently arranged as four bedrooms and two reception rooms.

Additionally, there is an open plan kitchen/dining room, family bathroom with a freestanding tub and an en suite shower room to bedroom one, located by itself on the first floor and offering a higher degree of privacy.