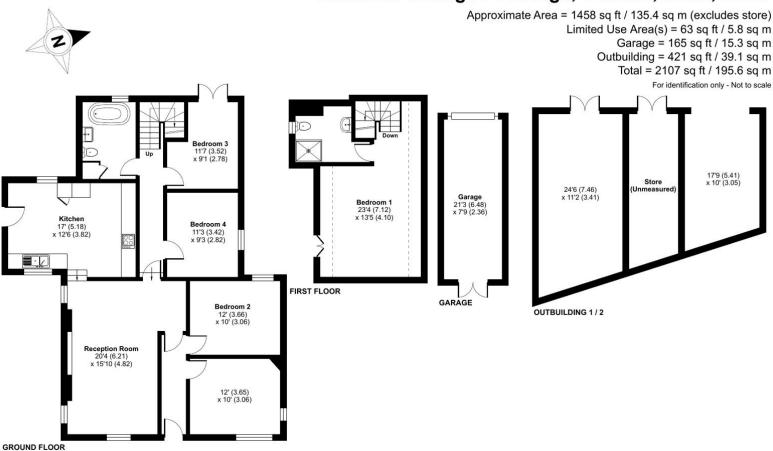

Occupying an overall plot in excess of a third of an acre and therefore offering ample space to enjoy, the property also retains character features including stripped wood flooring, brick fireplaces and original doors. As a chalet style property, the accommodation offers flexibility but is currently arranged as four bedrooms and two reception rooms.

Additionally, there is an open plan kitchen/dining room, family bathroom with a freestanding tub and an en suite shower room to bedroom one, located by itself on the first floor and offering a higher degree of privacy.

#### **Outside**

The rear garden is mainly laid to lawn enclosed by fencing and bushes, offering a high degree of privacy.

To the front is driveway parking for a dozen vehicles, a detached single garage and an outbuilding measuring 421 square feet that could be used for further storage/garaging.

## **Features**

- Four Bedrooms
- Two Reception Rooms
- Two Bath/Shower Rooms
- Parking for Numerous Vehicle
- Detached Garage and Outbuilding
- 0.38 Acre Plot
- Semi-Rural Location
- EPC: C (70)
- Council Tax Band: D

#### Oaklands Cottage Potbridge, Odiham, Hook, RG29

Floor plan produced in accordance with RICS Property Measurement Standards incorporating International Property Measurement Standards (IPMS2 Residential). © nichecom 2024. Produced for Bridges Estate Agents Ltd (Platinum Homes). REF: 1088477`