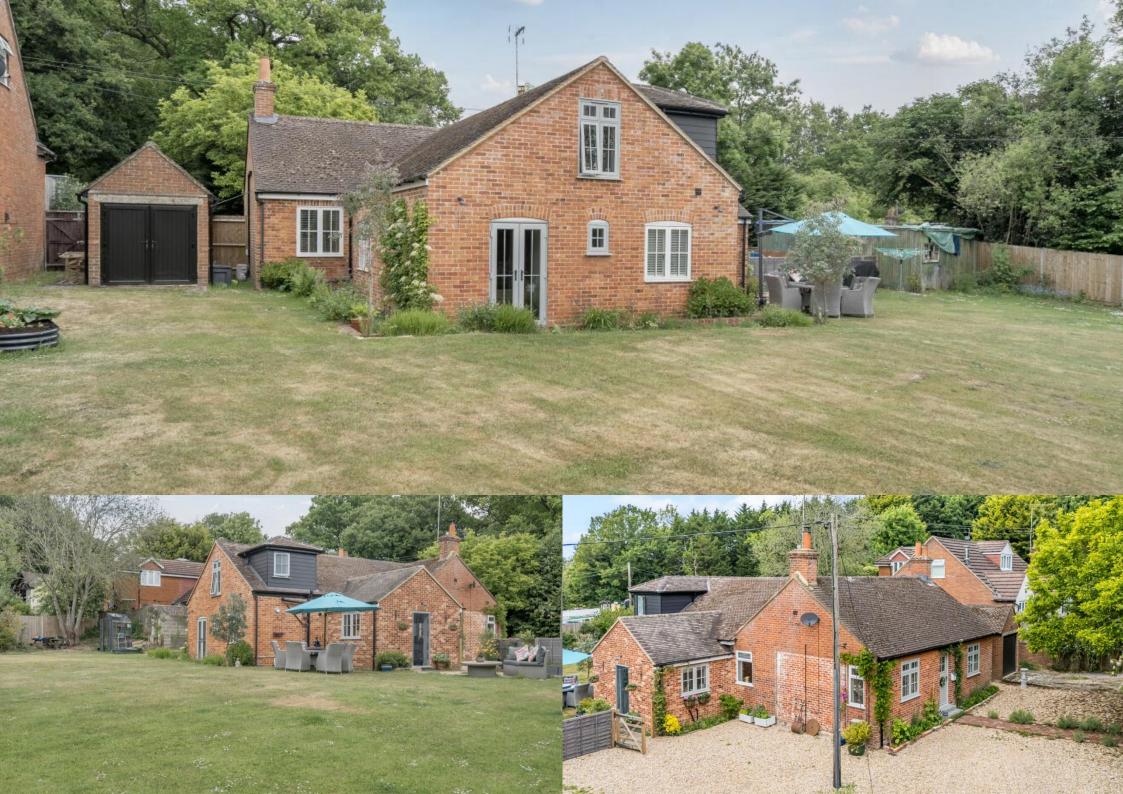

### **The Property**

Situated in a semi-rural location close to both Odiham village centre and Winchfield mainline train station, this charming detached cottage has undergone numerous improvements by the current owners.

Occupying an overall plot in excess of a third of an acre and therefore offering ample space to enjoy, the property also retains character features including stripped wood flooring, brick fireplaces and original doors. As a chalet style property, the accommodation offers flexibility but is currently arranged as four bedrooms and two reception rooms.

#### **Outside**

The rear garden is mainly laid to lawn enclosed by fencing and bushes, offering a high degree of privacy.

To the front is driveway parking for a dozen vehicles, a detached single garage and an outbuilding measuring 421 square feet that could be used for further storage/garaging.