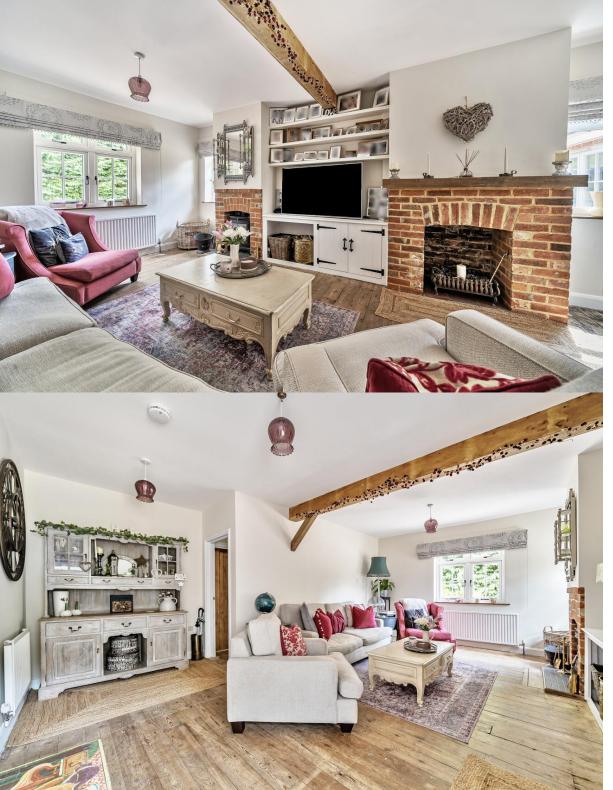

Occupying an overall plot in excess of a third of an acre and therefore offering ample space to enjoy, the property also retains character features including stripped wood flooring, brick fireplaces and original doors. As a chalet style property, the accommodation offers flexibility but is currently arranged as four bedrooms and two reception rooms.

Additionally, there is an open plan kitchen/dining room, family bathroom with a freestanding tub and an en suite shower room to bedroom one, located by itself on the first floor and offering a higher degree of privacy.