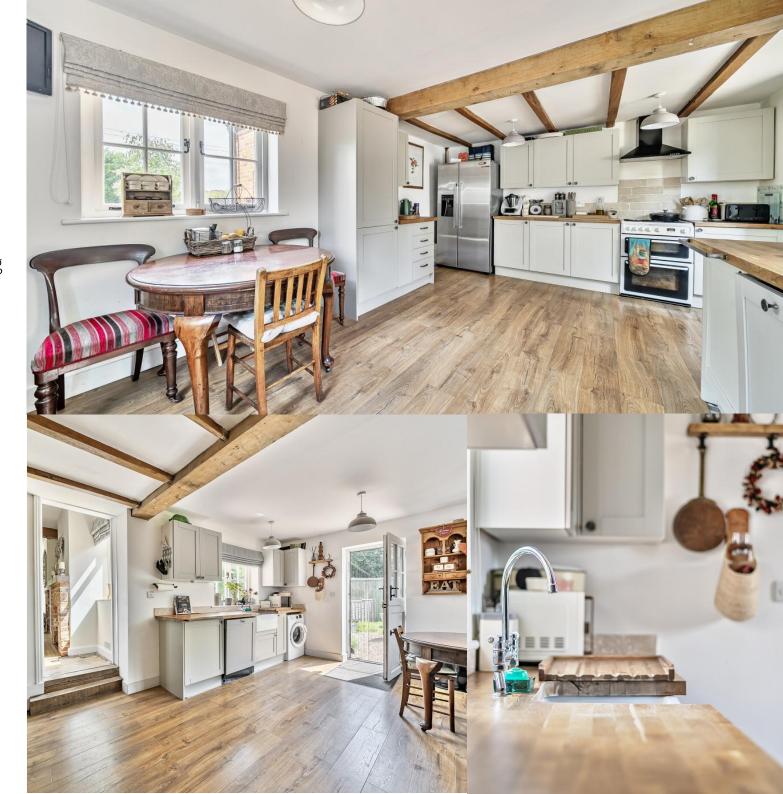

Additionally, there is an open plan kitchen/dining room, family bathroom with a freestanding tub and an en suite shower room to bedroom one, located by itself on the first floor and offering a higher degree of privacy.