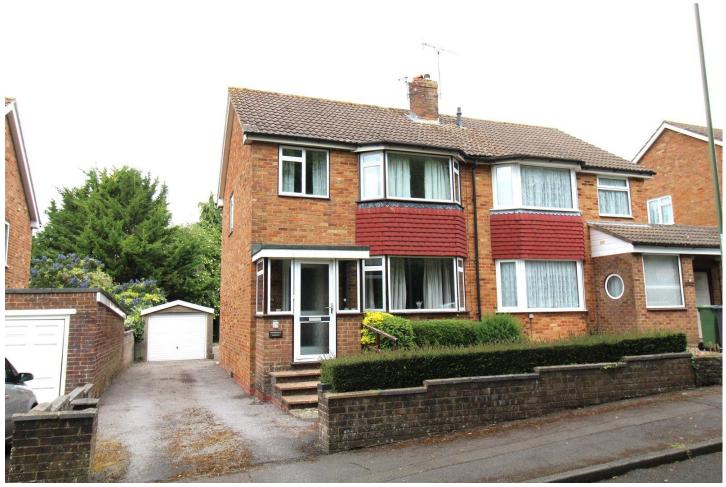

# Loggon Road, Basingstoke, Hampshire, RG21 3PF

Price: £375,000

- Three Bedrooms
- No Onward Chain
- Potential to Extend (STPP)
- Views Over Greenery

- Open Plan Living Room
- Long, Sunny Rear Garden
- Desirable Location
- EPC: E (50)

### **Description**

Located in the popular area of the Harrow Estate, this original and unextended three bedroom home is available for the first time since it was purchased in 1967, so this is a really exciting opportunity for someone with the vision to create their own family home. Sitting in a small enclave away from the main road, the property overlooks an area of greenery and trees to the front, providing you with one of the best outlooks in Basingstoke. A lot of the houses in this close and the surrounding roads have been extended over the years, which is testament to how good this area is to live in, whilst also providing existing precedents for those who are keen to design their own forever home. The property has bay windows to the living room and main bedroom which bring in heaps of natural light and add to the character of the property, and the rear garden is an excellent size with a sunny aspect. There is a huge amount of potential that comes with this home, and we are proud to be showcasing it for a new family to move in.