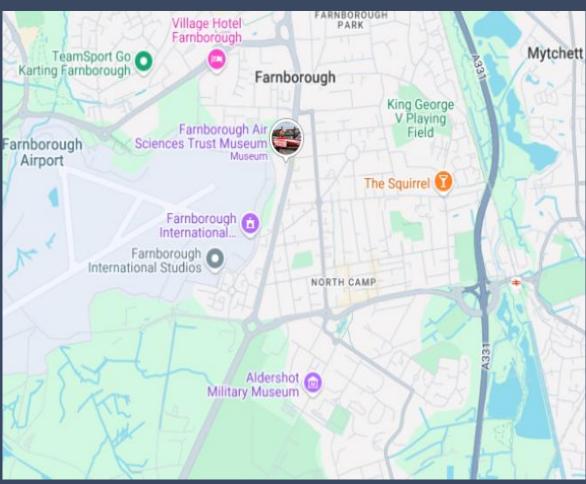

# Location Farnborough

Farnborough is situated in northeast Hampshire near the boundary with Surrey. The River Blackwater forms part of the boundary. It is located 34 miles southwest of London directly to the south of junction 4 of the M3 motorway. It's shopping centre, cinema and some great local schooling as well as the Sixth Form College, Farnborough, which draws in around 3,000 students aged 16 to 19 from the surrounding area and Farnborough College of Technology, a further-education institution specialising in BTEC, A-level and vocational courses for students aged 16+, making Farnborough a great place to set up home.