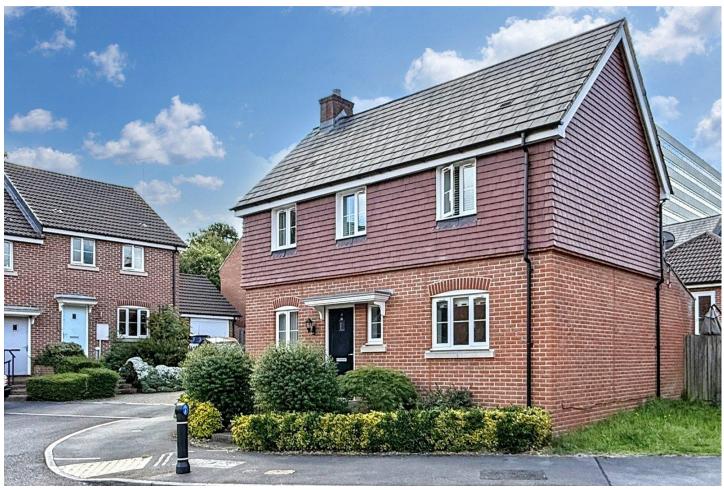

# Crutchley Wood, Bracknell, Berkshire, RG12 8BZ

Guide Price: £600,000

- Well Presented Four Bed Detached Family Home
- Easy Access to Amenities
- Downstairs Cloakroom, Bathroom and En Suite
- Open Plan Kitchen/Dining

### Description

Located on the fringe of the popular modern development Jennetts Park is this well presented and proportionate four bedroom detached family home, ideally positioned for easy access to local shops on the development, schools, Bracknell Town Centre, Station and A329/M4 travel link. The property offers a living room with a feature fireplace, study, modern fitted kitchen/dining area leading to open plan conservatory, utility room, downstairs cloakroom, en suite and afamily bathroom. There is a low maintenance garden, part garage conversion to office/summer house, potential for additional parking if needed. IDEAL FAMILY HOME!