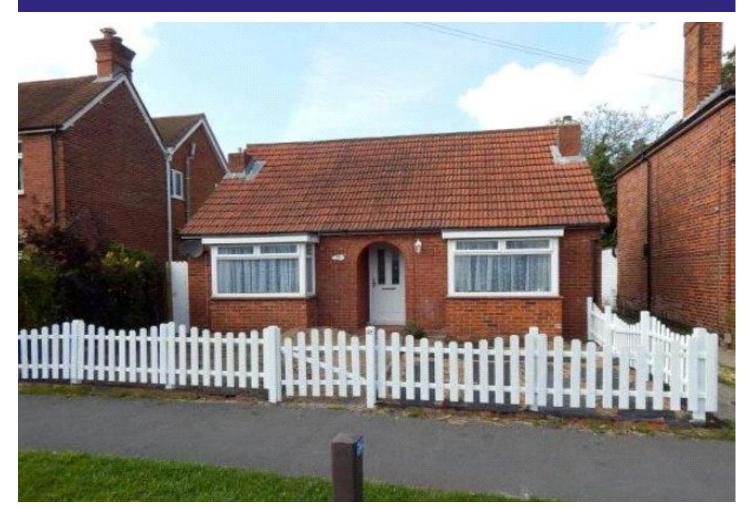

## www.bridges.co.uk

Two Bedroom Detached Bungalow Southwood Road, Farnborough, Hampshire, GU14 OJJ Price: £425,000

- Two Double Bedrooms
- Detached
- Bungalow
- Bay Windows

- Spacious Plot
- Close to Station
- No Onward Chain
- EPC: C (70)

## Description

Coming to the market with no onward chain is this quaint two bedroom detached bungalow, just a few moments' walk away from Cove Brook. Surrounded by a white picket fence, this property really gives off 'chocolate box' bungalow style. The footprint consists of two double bedrooms, the principal bedroom completes with bay window, bathing the room in natural light. You have a spacious living room, again with the character bay window, which really opens up the room. The second bedroom has a very handy cloakroom just off the room, and you also have the main family bathroom further down the hall. Finally, you have a galley style kitchen. The garden is good sized, mature and private; an ideal blank canvas for those who enjoy gardening. The property is in close proximity to accessing the M3, A331 and major travel links, walking distance to Farnborough Main station and close to Cove Secondary school. Viewings highly recommended.