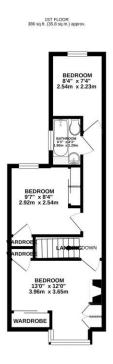

### **Floorplan**

TOTAL FLOOR AREA: 851 sq.ft. (79.1 sq.mt) approx.

White every attempt has been made to ensure the accuracy of the floorphan contamel their, resourcement
of doors, unablows, some and any other learns are approximately and no expensablely in balanch for any
consistion or mis-statement. This plan is for the flattable purposes only and should be used as such by any
prospective purchase. These services is provided and approximately appr