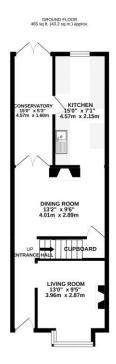

### **Floorplan**

TOTAL FLOOR AREA: 851 sq.ft. (79.1 sq.mt) approx.

White every attempt has been made to ensure the accuracy of the floorphan contamel their, resourcement
of doors, unablows, some and any other learns are approximately and no expensablely in balanch for any
consistion or mis-statement. This plan is for the flattable purposes only and should be used as such by any
prospective purchase. These services is provided and approximately appr