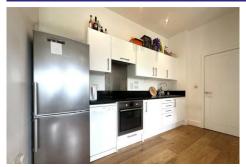

#### **Description**

A fantastic top floor two bedroom apartment, situated in this popular gated development in central Camberley, with the benefit of a covered parking space, lift access, part vaulted ceilings and balcony accessed via the living room offered for sale with no onward chain. The accommodation comprises an open plan lounge/dining room area, a kitchen with granite worktops and double doors accessing a balcony, two double bedrooms, with an en suite to the principal room, a bathroom, plus a utility cupboard. Featuring oiled oak flooring to the hall and living/kitchen area, plus views over the park.