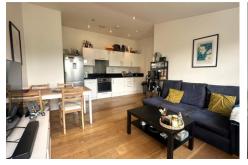

#### **Description**

A fantastic top floor two bedroom apartment, situated in this popular gated development in central Camberley, with the benefit of a covered parking space, lift access, part vaulted ceilings and balcony accessed via the living room offered for sale with no onward chain. The accommodation comprises an open plan lounge/dining room area, a kitchen with granite worktops and double doors accessing a balcony, two double bedrooms, with an en suite to the principal room, a bathroom, plus a utility cupboard. Featuring oiled oak flooring to the hall and living/kitchen area, plus views over the park.