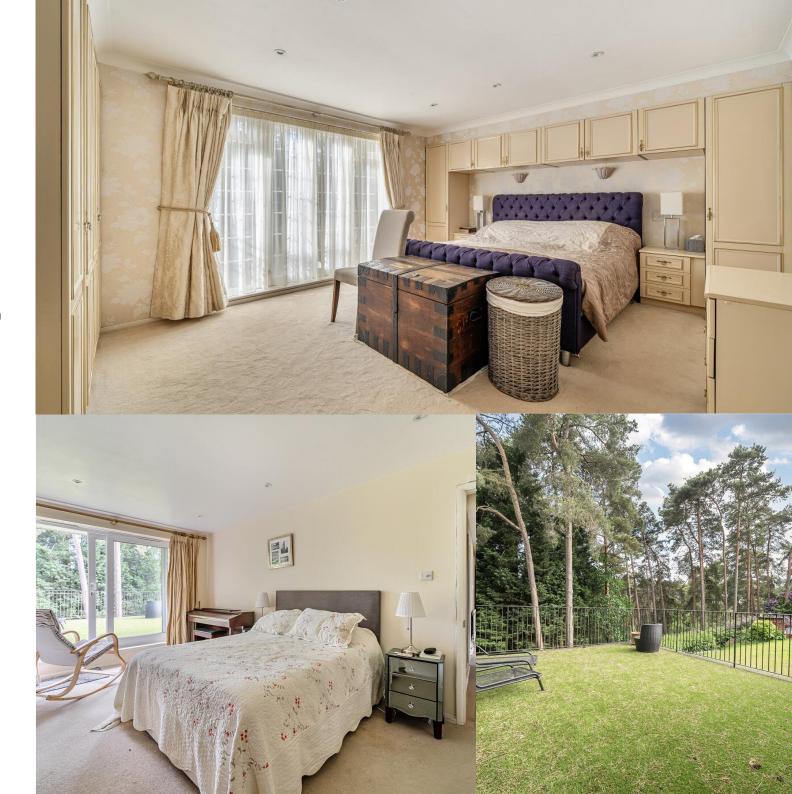

Extended and renovated in recent years, the property offers a modern kitchen/breakfast room, dining room, utility room, four generously sized bedrooms and a separate snug/office.

To the lower floor is a 20'9 family room, gymnasium, indoor swimming pool, sauna and a double garage.

#### **Outside**

The rear garden is southeast facing and enjoys immense levels of privacy with its elevated plot and mature borders of trees and hedges.

To the front there is ample driveway parking alongside a double garage.