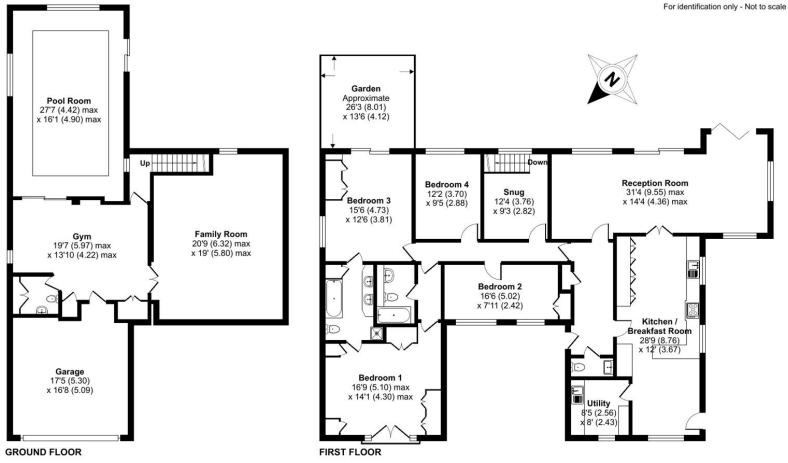

Extended and renovated in recent years, the property offers a modern kitchen/breakfast room, dining room, utility room, four generously sized bedrooms and a separate snug/office.

To the lower floor is a 20'9 family room, gymnasium, indoor swimming pool, sauna and a double garage.

#### Walkers Ridge, Surrey, GU15

Approximate Area = 3571 sq ft / 331.7 sq m (includes garage)

Floor plan produced in accordance with RICS Property Measurement Standards incorporating International Property Measurement Standards (IPMS2 Residential). © nichecom 2024. Produced for Bridges Estate Agents Ltd (Platinum Homes). REF: 1088477`