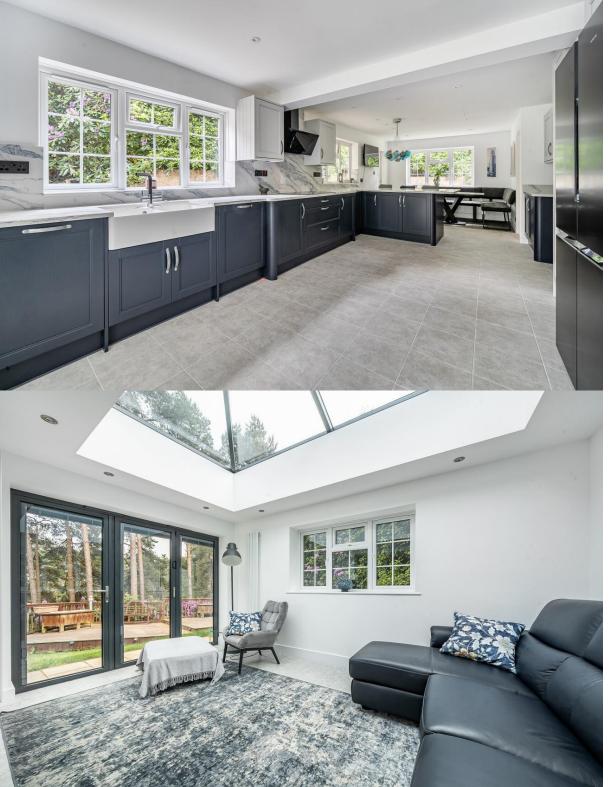

Extended and renovated in recent years, the property offers a modern kitchen/breakfast room, dining room, utility room, four generously sized bedrooms and a separate snug/office.

To the lower floor is a 20'9 family room, gymnasium, indoor swimming pool, sauna and a double garage.