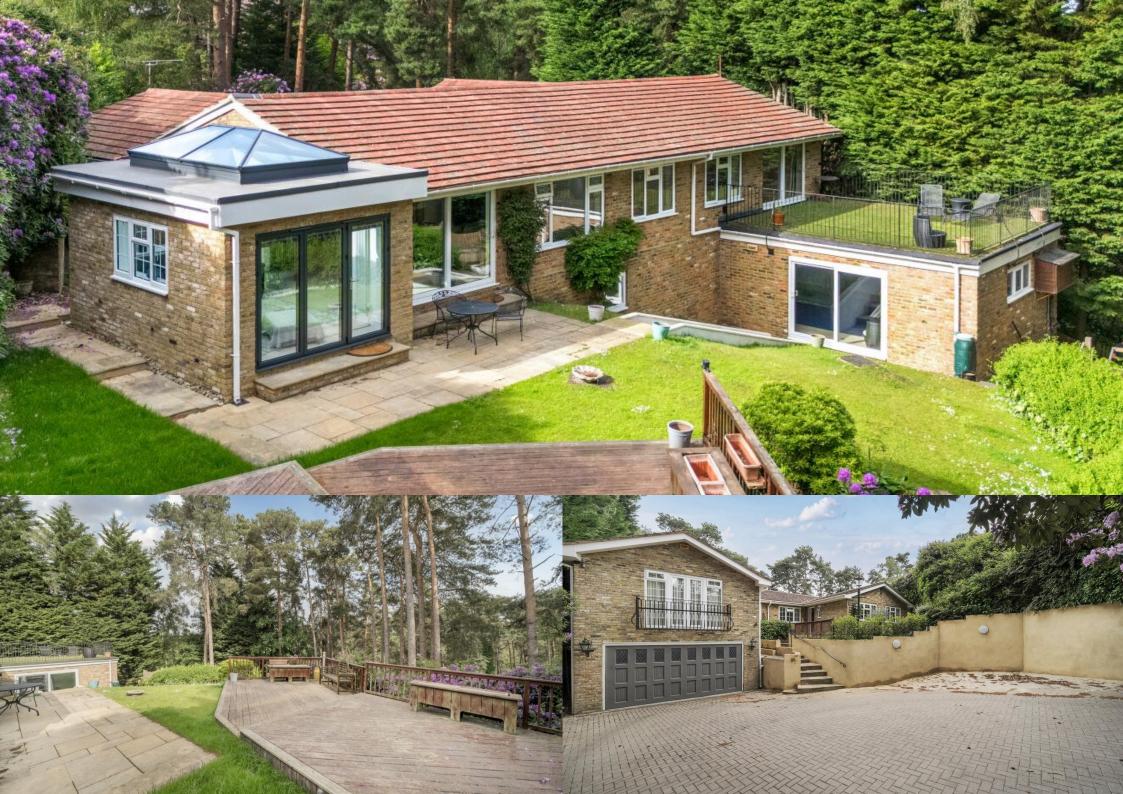

### **The Property**

Located in one of Camberley's most prestigious non estate locations, and a short walk from Camberley's town centre, sits this impressive four bedroom detached property.

The property measures in excess of 3,500 square feet and occupies a plot of approximately a third of an acre.

#### **Outside**

The rear garden is southeast facing and enjoys immense levels of privacy with its elevated plot and mature borders of trees and hedges.

To the front there is ample driveway parking alongside a double garage.