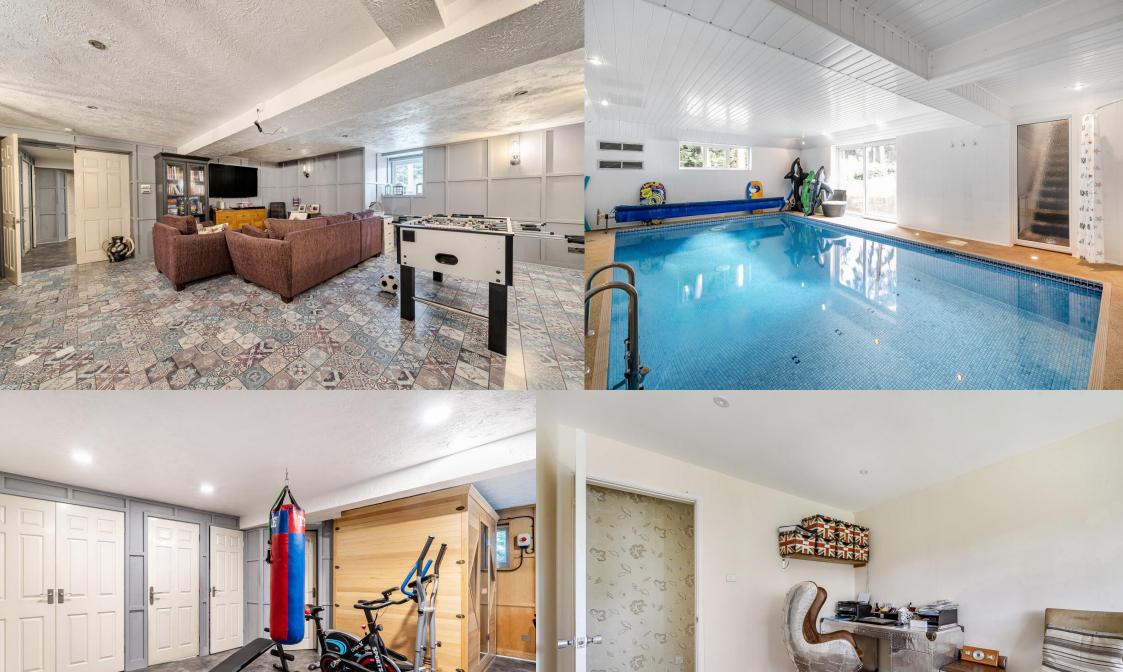

Extended and renovated in recent years, the property offers a modern kitchen/breakfast room, dining room, utility room, four generously sized bedrooms and a separate snug/office.

To the lower floor is a 20'9 family room, gymnasium, indoor swimming pool, sauna and a double garage.

## **Features**

- Four Bedrooms
- Two Bathrooms
- Gym, Sauna and Games Room
- Indoor Swimming Pool
- Double Garage
- Prestigious Non Estate Location
- 0.32 Acre Plot
- EPC: D (64)
- Council Tax Band: G