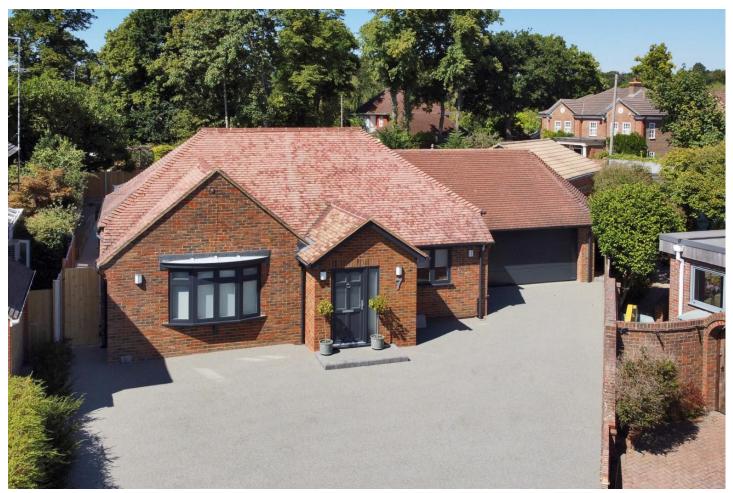

## www.bridges.co.uk

Four Bedroom Detached Bungalow Watchetts Lake Close, Camberley, GU15 2PG

Guide Price: £900,000

- Four Double Bedrooms
- Detached Bungalow
- Three Bathrooms
- Outbuilding/Garage Part Converted with Planning
- Feature Open Plan Living Spaces
- Ample Driveway Parking and Double Garage
- Beautifully Extended and Upgraded
- EPC : C (73)

## Description

An extended and beautifully presented four bedroom detached bungalow located at the end of a quiet cul-de-sac in Camberley. The property benefits from many improvements by the current owners, including a part converted annexe with planning permission. The accommodation comprises a cosy living room opening out to the dining/family room with two bi-fold doors leading out to the rear gardens and then continuing round to the beautifully refitted kitchen/breakfast room. The property has a principal bedroom with a range of fitted wardrobes and a newly fitted en suite shower room, another double bedroom with a newly fitted en suite shower room, two further double bedrooms and a refitted family bathroom housing the laundry facilities. An internal inspection is highly recommended to truly appreciate all that this property has to offer.

## Outside

Externally, the property benefits from a 0.19 acre plot comprising landscaped rear and side gardens that are mainly laid to artificial turf and enclosed by raised sleeper walls. There is a spacious rear and side patio area which is ideal for entertaining guests, with access to the attached double garage featuring front and rear electric roller doors as well as the former detached double garage which is part converted with planning permission to make an annexe. To the front of the property, you have a newly laid resin bound and bonded driveway parking for several vehicles leading to the attached double garage and gated side access. The property is conveniently located within easy access to Camberley town centre, commuter links via the A30/M3, and excellent local schools.