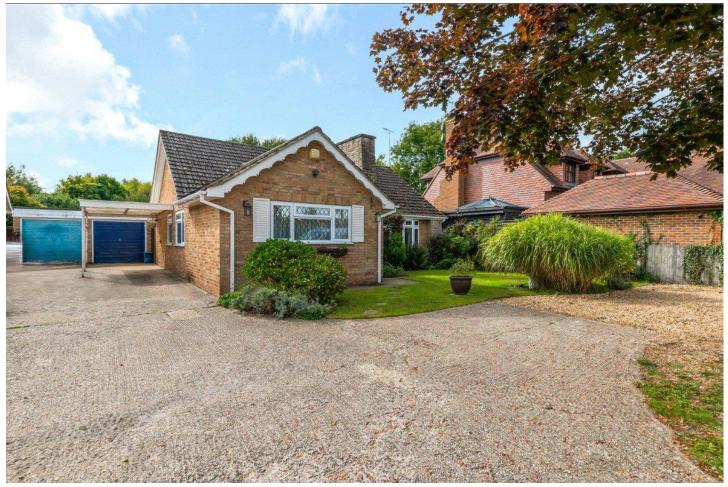

### **Description**

Offered for sale in immaculate condition is this four bedroom detached chalet bungalow with a larger than average garden which backs onto Southwood Nature Reserve and situated on a no through road in a very private location. The property offers four double bedrooms, downstairs bathroom and further a separate cloakroom. Bedroom one is upstairs with dual-aspect windows and an en suite toilet. To the ground floor there are a further three double bedrooms, lounge with a log burner, bright and airy white fitted kitchen with ample storage and breakfast bar area leading to separate seating area and dining room. The garden is fully enclosed and laid to lawn with a patio area and access to sheds and the garage. The garden also has several fruit trees and is very private. To the front of the property is ample driveway parking and the rest laid to lawn with path leading to front door with shrub and flower borders. Viewings are highly recommended on this beautiful home.

#### **Outside**

Externally, there is a larger than average fully enclosed rear garden which is laid to lawn with a patio area and several fruit trees. There is side access and a door leading to the garage and sheds. To the front there is ample driveway parking leading to the garage.