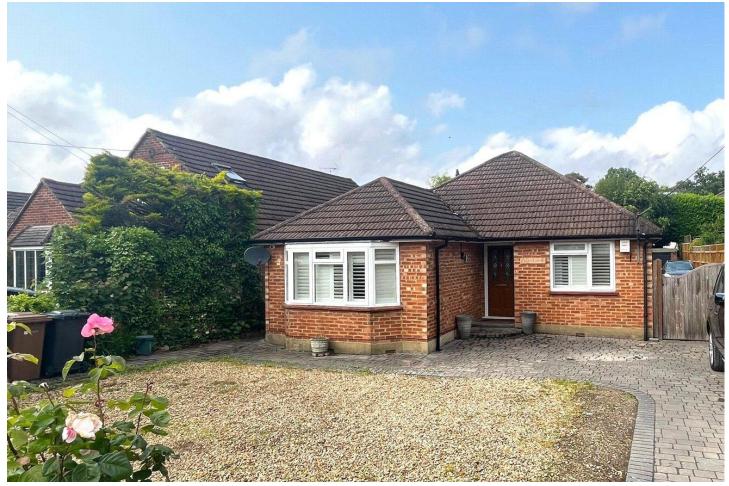

## www.bridges.co.uk

Three Bedroom Detached Bungalow Woollards Road, Ash Vale, Surrey, GU12 5DR

Guide Price: £650,000

- Detached Three Bedroom Bungalow
- Double Garage
- Stunning Kitchen/Diner with Bi-Folding Doors
- Four Piece Bathroom Suite

## Description

\*\*NO CHAIN\*\* Located in a prime location within the village centre is this immaculate three bedroom detached bungalow. The location of the property is unrivalled, the bungalow is set at the end of a no through road which leads directly into local woodland and is only a short walk of local amenities and both Ash and Ash Vale rail station. The bungalow inside boasts three good size bedrooms, a four piece bathroom suite, a spacious living room and a beautiful kitchen/diner with bi-fold doors which lead out into the garden. There is also a bonus loft room, which can be easily accessed via an electric ladder.