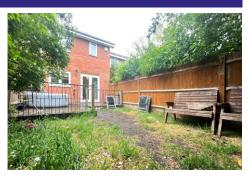

#### **Outside**

To the front is a smart paved driveway which leads directly up to the garage. To the rear is a landscaped garden, which boasts an excellent raised decked area - accessed from the kitchen/breakfast room and offering a perfect place for outside entertaining. This leads down to a section of well kept lawn, which is fully enclosed by wood panel fencing.