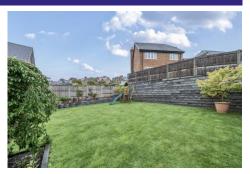

#### Outside

Externally you have parking for several vehicles and an attached garage to the front. The rear garden is mostly laid to lawn, is reasonably secluded and has patio perfect for entertaining guests.