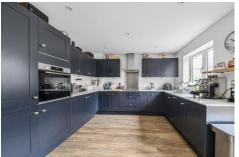

### **Description**

An outstanding four bedroom detached family home situated in a peaceful development, a short distance from highly regarded schools and Farnham's charming town centre. Once through the front door you are greeted by a welcoming hallway which provides access to a front aspect living room with attractive bay window, wood burner and feature wall. Towards the rear is a stunning kitchen/breakfast room, an ideal place to entertaining with patio doors leading out to the garden. The kitchen offers a wide range of cupboards along with integrated appliances. Additionally, there is a downstairs cloakroom. The first floor there are three well proportioned bedrooms, one of which has an en suite shower room. One of the bedroom benefits from fitted wardrobes. There is a modern family bathroom that makes up the rest of the first floor. The current owners have converted the loft into a grand principal bedroom with its own luxurious en suite shower room, storage space and two Velux windows allowing for plenty of natural light.