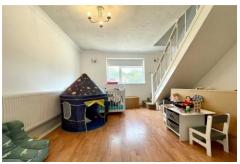

The spacious ground floor layout includes a generously sized kitchen/diner, a bright and welcoming lounge, three piece family bathroom, a double bedroom with ample wardrobe space and an additional reception room that could become another bedroom or separate family room.

Leading upstairs you will find two further double bedrooms with wardrobes and due to the property design you will find addition eaves storage from the stairway.

Early viewing is highly recommended to fully appreciate the space and flexibility this home offers.