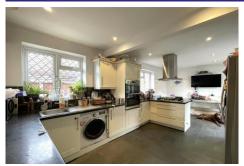

The spacious ground floor layout includes a generously sized kitchen/diner, a bright and welcoming lounge, three piece family bathroom, a double bedroom with ample wardrobe space and an additional reception room that could become another bedroom or separate family room.