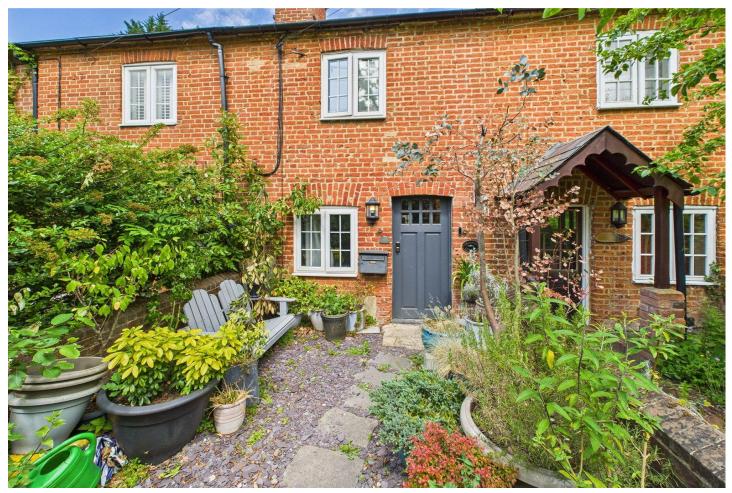

## **Outside**

The property is located in Elvetham Road, allowing a short walk to both Fleet Train Station and High Street. The property benefits from a beautifully kept front garden, as well as side access to your rear garden. The garden is currently astro turfed, with a mature plant border, full of colour. In addition to this, there is access from the rear garden to the garden office, which could be utilised in multiple ways. The parking is at the rear of the property, however, there on street parking to the front.