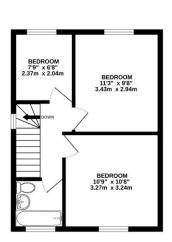

## **Floorplan**

KITCHEN/DINING ROOM
171" × 16'3"
5.20m × 4.96m

LIVING ROOM
14'9" × 10'8"
4.49m × 3.26m

GROUND FLOOR

1ST FLOOR

White every attempt has been made to ensure the accuracy of the floorplan contained here, measurement of doors, windows, norms and any other terms are approximate and on respectifiely in taken for any error emission or mis-statement. This plan is for illustrative purposes only and should be used as such by any prospective purchaser. The services, systems and appliances shown have not been tested and no guarante as to their operations of efficiency con line given.