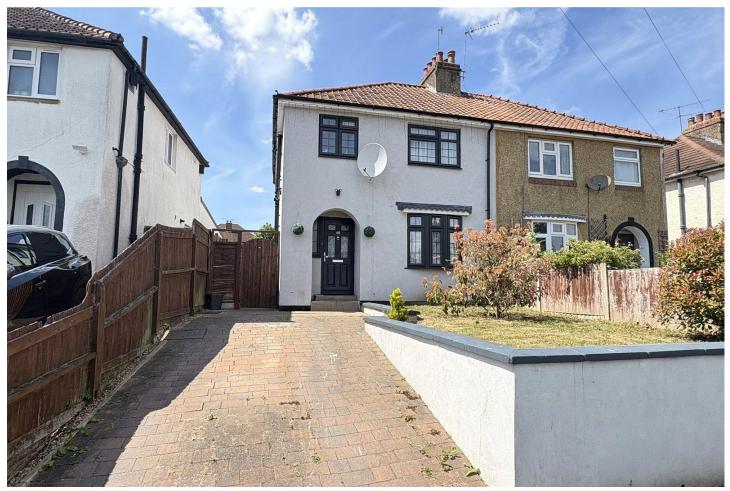

## Three Bedroom Semi-Detached House Brighton Road, Aldershot, Hampshire, GU12 4HQ

Price: £475,000

- Three Bedroom Family Home
- Immaculately Presented Throughout
- Extended Kitchen and Breakfast Room
- Well Regarded Residential Road
- Idyllic Established Garden
- Downstairs Cloakroom
- Driveway Parking
- EPC: E (43)

## **Description**

A stunning extended semi-detached family home, positioned in one of Aldershot's most sought after locations and sold with NO ONWARD CHAIN. Set over two floors and with internal accommodation presented in an exceptional order throughout, this family home is ideal for all types of buyers. The ground floor compromises of a living room with front bay windows, a cloakroom and a wow factor kitchen/diner - which provides direct access to the private rear garden. The first floor offers a principal bedroom, a further two bedrooms and a stunning family bathroom. The property further benefits from a driveway parking and is positioned nearby to Ofsted rating excellent schools for all ages. You are also nearby to local walking routes and direct links into London Waterloo. Give us a call today to book your viewing!

## **Outside**

Positioned on a generous plot you can find a driveway to the front. The property offers an attractive rear garden incorporating an area of lawn and patio perfect for entertaining. The garden provides a good degree of privacy and seclusion, with established trees, plants and shrubs.