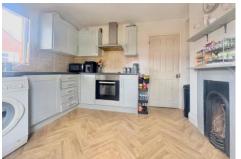

### **Description**

Set across three floors is this bright, airy and larger than average two bedroom maisonette. Located in the Westend side of Aldershot, close to popular schools, shops and amenities. To the first floor, you are welcomed to a lounge/diner area that has loads of natural light coming in. You then approach bedroom two, the family bathroom and then the spacious kitchen with dual aspect windows. The second floor boasts a sizeable principal suite, which must be seen to be appreciated and Bridges highly recommend viewing!