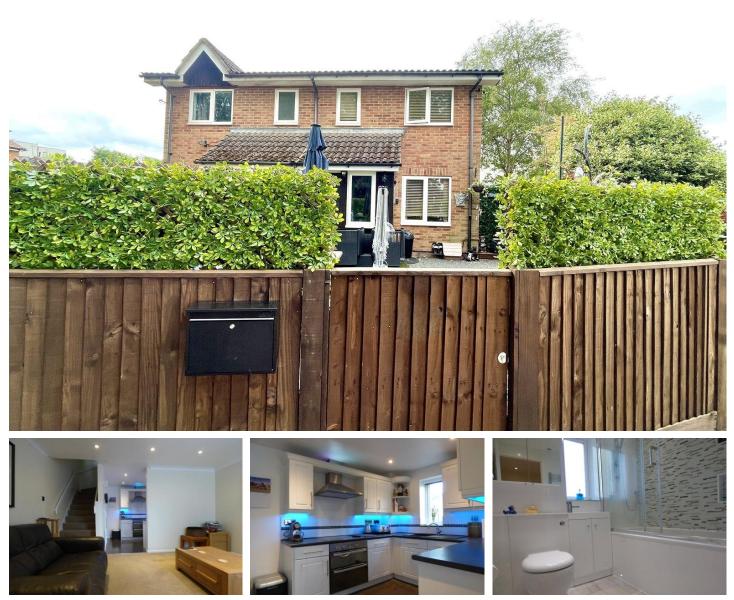

One Bedroom End of Terrace House Chiltern Avenue, Farnborough, Hampshire, GU14 9TF Price: £250,000

- One Bedroom
- Popular Established Development
- Modern Refitted Kitchen
- Modern Refitted Bathroom

- Well Presented Throughout
- Resident Parking
- Ideal Investment/First Buy
- EPC: E (45)

## Description

\*\*Open House 21st of June between 11am and 1pm by Appointment only\*\* Tucked away within a small popular established development, is this updated and well presented one bedroom back to back house. Positioned on the fringes of Farnborough and with easy access to Fleet and Junction 4a of the M3, the property offers a modern refitted kitchen, 12 foot living room, modern refitted bathroom, 12 foot bedroom, resident parking, front garden and an area to side. IDEAL INVESTMENT / FIRST TIME BUY.

## Outside

The property features a low maintenance front garden and residential parking.

To view the Material Information Certificate for this property please click <u>Here</u> or contact us to request a copy