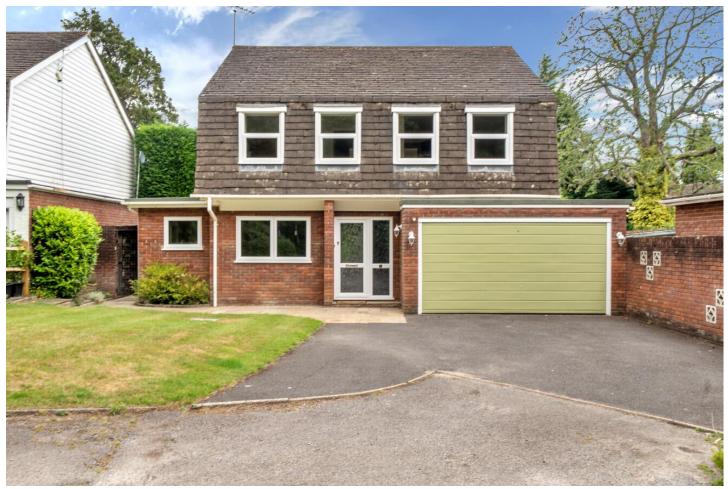

## Glenhurst, Windlesham, Surrey, GU20 6PR

Asking Price: £825,000

- Four Bedrooms
- Detached House
- Light and Spacious
- Living Room and Separate Dining Room
- Well Presented
- Driveway and Garage
- No Onward Chain
- EPC: C (69)

### Description

Nestled in a quiet cul-de-sac in the charming village of Windlesham, this spacious four bedroom detached house offers an excellent opportunity for modernisation. This well-appointed home features two reception rooms, perfect for family gatherings and entertaining guests, a downstairs cloakroom for added convenience, and a kitchen with a separate utility room, providing ample space for your culinary needs. There are front and rear gardens boasting an ideal area for outdoor relaxing and activities. Further benefits include easy access to road links, close proximity to reputable schools and no onward chain complications, making this home ready for your personal touch. Don't miss out on this wonderful opportunity; contact our Camberley team now to view!

#### **Outside**

Externally the property benefits from landscaped rear gardens that are mainly laid to lawn with a patio area and gated side access. To the front you have a driveway parking for multiple vehicles leading to the double garage.