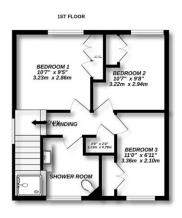

### **Floorplan**

Made with Metropix ©2025

TO ARRANGE A VIEWING PLEASE CONTACT:

Tel: 01252 361550 or Email: info@bridges.co.uk

### Description

Coming to the market in immaculate condition throughout is this deceptively spacious three bedroom link detached house. Tucked away at the bottom of a quiet cul-de-sac, and backing onto an abundance of mature trees and a quaint little stream, this property is perfect for those with children, dogs and those who enjoy the outdoors, you are also a short walk away from Hawley woods and lake! On arrival to the property, you are greeted with a driveway for at least two cars, that has been pathed in an eye catching grey. Internally, the downstairs footprint consists of modern kitchen, complete with built-in appliances, downstairs cloakroom, bonus bedroom with sky light from the original garage conversion, play room and most importantly, the impressive 30 plus foot living room, dining room and orangery space. This open plan area still has the cosy feel for the living room being slightly separated. With bi-fold doors opening up to the private rear garden. Upstairs, you will find three double bedrooms and modern family shower room. Viewings on this property are highly recommended.