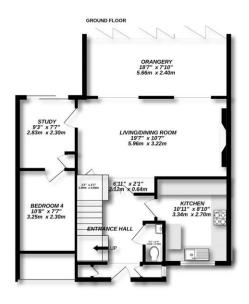

### **Floorplan**

Made with Metropix ©2025

TO ARRANGE A VIEWING PLEASE CONTACT:

Tel: 01252 361550 or Email: info@bridges.co.uk

### Description

Coming to the market in immaculate condition throughout is this deceptively spacious three bedroom link detached house. Tucked away at the bottom of a quiet cul-de-sac, and backing onto an abundance of mature trees and a quaint little stream, this property is perfect for those with children, dogs and those who enjoy the outdoors, you are also a short walk away from Hawley woods and lake! On arrival to the property, you are greeted with a driveway for at least two cars, that has been pathed in an eye catching grey. Internally, the downstairs footprint consists of modern kitchen, complete with built-in appliances, downstairs cloakroom, bonus bedroom with sky light from the original garage conversion, play room and most importantly, the impressive 30 plus foot living room, dining room and orangery space. This open plan area still has the cosy feel for the living room being slightly separated. With bi-fold doors opening up to the private rear garden. Upstairs, you will find three double bedrooms and modern family shower room. Viewings on this property are highly recommended.