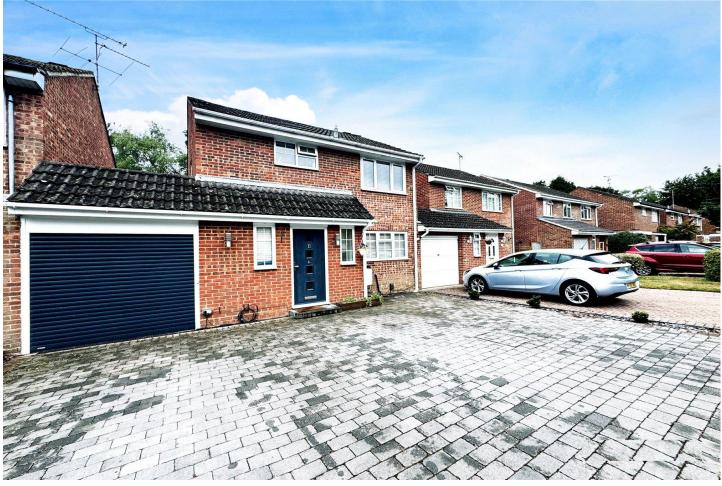

### Description

Coming to the market in immaculate condition throughout is this deceptively spacious three bedroom link detached house. Tucked away at the bottom of a quiet cul-de-sac, and backing onto an abundance of mature trees and a quaint little stream, this property is perfect for those with children, dogs and those who enjoy the outdoors, you are also a short walk away from Hawley woods and lake! On arrival to the property, you are greeted with a driveway for at least two cars, that has been pathed in an eye catching grey. Internally, the downstairs footprint consists of modern kitchen, complete with built-in appliances, downstairs cloakroom, bonus bedroom with sky light from the original garage conversion, play room and most importantly, the impressive 30 plus foot living room, dining room and orangery space. This open plan area still has the cosy feel for the living room being slightly separated. With bi-fold doors opening up to the private rear garden. Upstairs, you will find three double bedrooms and modern family shower room. Viewings on this property are highly recommended.