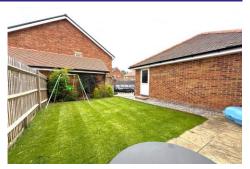

#### **Outside**

To the front of the property there is a well maintained garden with pathway to the front door, to the side there is driveway parking for multiple vehicles and a single garage and side access to the well maintained rear garden with delightful patio, lovely lawn and bonus seating area behind the garage!