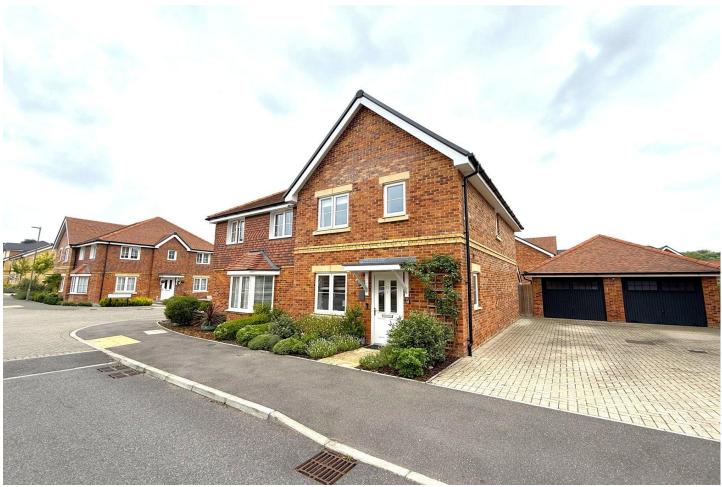

# Wright Avenue, Blackwater, Camberley, Hampshire, GU17 9FL

Price: £475,000

- Three Bedrooms
- Popular Helios Park Development
- Kitchen/Diner
- En Suite and Family Bathroom
- Driveway and Garage
- Modern Finish
- Recently Constructed
- EPC: B (84)

#### Description

Situated on the popular Helios Park Development and within easy access of the M3, a stunning three bedroom family home.

Having been recently constructed and with the current vendor added some superb additions such as additional understairs storage and panelling, this is an ideal home and ready to move into! The ground floor comprises of an entrance hall with cloakroom, spacious living room leading to the kitchen/diner to the rear with French doors to the garden, perfect for BBQ's! Upstairs are three bedrooms, two of which are served by the family bathroom with bedroom one benefitting from an en suite and built-in wardrobes!

#### **Outside**

To the front of the property there is a well maintained garden with pathway to the front door, to the side there is driveway parking for multiple vehicles and a single garage and side access to the well maintained rear garden with delightful patio, lovely lawn and bonus seating area behind the garage!