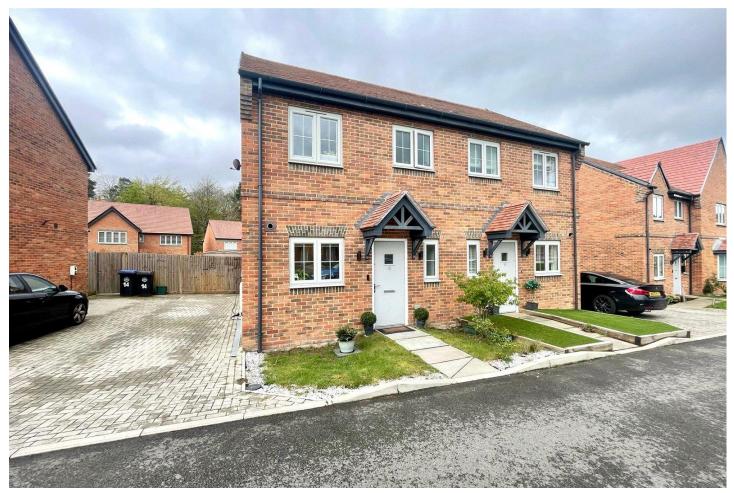

### Description

An immaculately presented two double bedroom semi-detached home, situated within the highly desirable Mindenhurst development in Deepcut. Built by Cala Homes in 2020, this property is a must see and enjoys a bigger than average plot for the development. Ground floor accommodation includes a bright living room with patio doors leading to the garden, a modern kitchen with integral appliances and composite worksurfaces, and a downstairs cloakroom. A bespoke storage unit has been fitted under the stairs, providing space for shoes. The first floor offers two double bedrooms and two bathrooms. The principal bedroom benefits from fitted wardrobes and an en suite shower room.

#### **Outside**

The property overlooks a communal green to the front and has a small lawned front garden. There is driveway parking for multiple vehicles and the rear garden is bigger than average for the development. It has an extended patio leading to the lawn. There is also a side access gate.