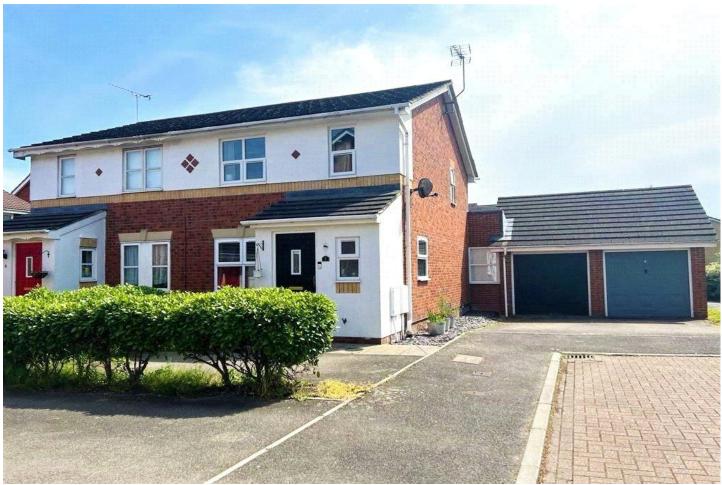

# Three Bedroom Semi-Detached House

## Derry Close, Ash Vale, Surrey, GU12 5SR

Price: £425,000

- Three Bedrooms
- Semi-Detached Family Home
- Beautiful Presentation Throughout
- Kitchen/Dining Room

- Brick Built Conservatory
- Driveway Parking and Garage
- Close to Ash Vale Mainline Train Station
- EPC: D (66)

#### **Description**

A stunning three bedroom semi-detached family home which is presented in immaculate condition throughout and is located in a tucked away position on the extremely popular Old Farm Development in Ash Vale. This amazing home has a spacious living room, with a feature fireplace, and a modern kitchen/dining room which flows into the beautiful brick built conservatory - in turn overlooking the landscaped, south east facing rear garden. There is also a very useful cloakroom completing the downstairs accommodation. Upstairs are the three bedrooms and a refitted family bathroom. This great location is popular because it is close to Ash Vale mainline train station and all the highly regarded local schools including the sought after academy status Holly Lodge primary school. The picturesque nature reserve is also nearby. Houses of this exceptional quality rarely come to the market, and we urge you book in straight away to avoid disappointment.

#### **Outside**

To the front is a paved driveway which offers parking for multiple vehicles and leads directly to the garage. To the rear is the wonderful, landscaped garden which faces south east directions and enjoys lots of lovely direct sunshine. With a well kept section of lawn which extends behind the garage, there is a superb patio area located at the bottom of the garden, which is perfect for outside entertaining. With mature borders boasting an array of mature plants and shrubs the garden is fully enclosed by smart wood panel fencing.