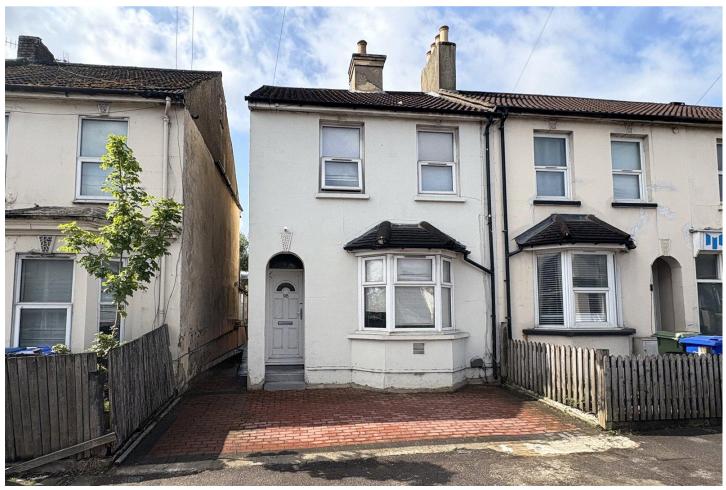

## Three Bedroom End of Terrace House Ash Road, Aldershot, Hampshire, GU12 4EY

Price: £400,000

- Three Bedroom Period Family Home
- Recently Refurbished Throughout
- Two Bathrooms
- Driveway Parking

- Open Living/Dining Room
- Garden Office
- Must be Seen to be Appreciated
- EPC: TBC

## Description

Renovated to a very high standard throughout, set over two floors and with internal accommodation being presented in exceptional order throughout is this three bedroom home. Upon entering the property, you are greeted with an entrance hall with access to the open living/dining room, which leads onto a newly fitted integrated kitchen. The first floor offers a principal bedroom, with a further two bedroom and a family bathroom. There is a bonus room in the loft which can be used as another bedroom. The property further benefits from off road parking, a garden mainly laid to lawn and home office. Give us a call today to book your viewing!

## **Outside**

The property offers a rear garden mainly laid to patio, with a garden office positioned to the rear. Driveway parking for one car can be found at the front of the home.

To view the Material Information Certificate for this property please click Here or contact us to request a copy.