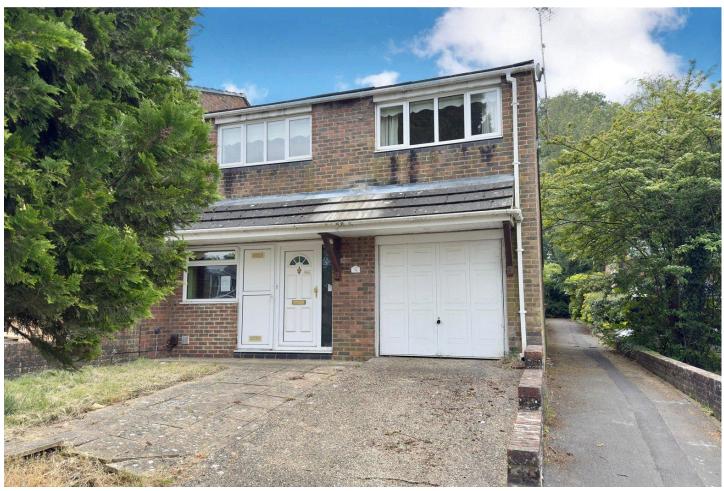

# Two Bedroom End of Terrace House

## Lingwood, Bracknell, Berkshire, RG12 7PZ

Price: £320,000

- Two Double Bedroom End Terrace
- Popular Established Development
- In Need of Refurbishment
- Garage and Driveway Parking
- Enclosed Rear Garden
- Living/Dining Room with Vaulted Ceiling
- No Onward Chain
- EPC: F (36)

### **Description**

Tucked away within a popular established development is this two double bedroom end terrace home. Ideally positioned for easy access to local schools, amenities and travel links, the property is in need of refurbishment and offers a 22 foot living/dining room with vaulted ceiling, 17 foot wood fitted kitchen, electric heating, double glazing, enclosed garden, integral garage and driveway parking.