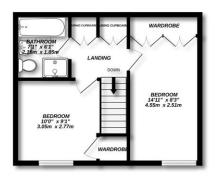

#### **Floorplan**

GROUND FLOOR

LIVING I DINING ROOM
270" x 1111"
6.71m x 3.38m

CUPBOAN

ENTRANCE HALL170" x 8.1"
5.17m x 2.85m

1ST FLOOR

Made with Metropix ©2025

TO ARRANGE A VIEWING PLEASE CONTACT: