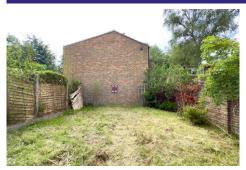

#### **Outside**

The property features an enclosed rear garden mainly laid to lawn surrounded by wood panel fencing.