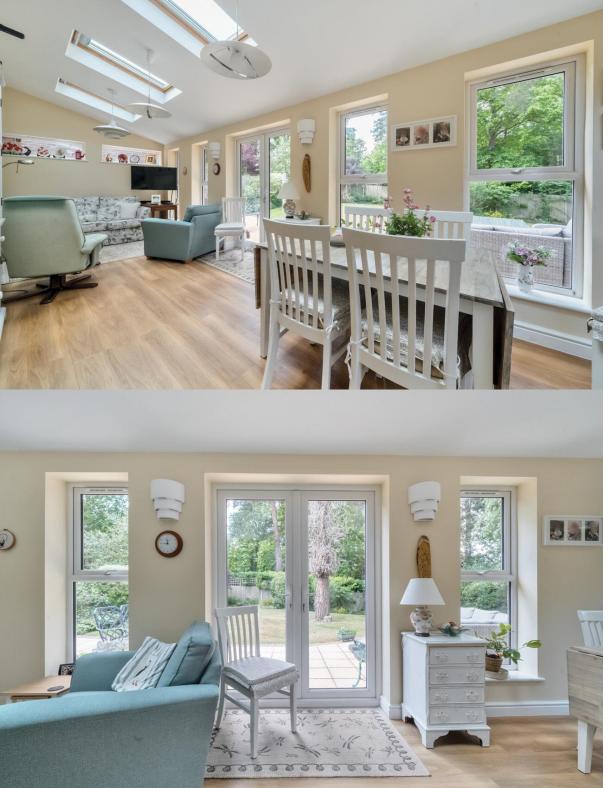

The ground floor offers ample space for a growing family, with three separate receptions rooms, an orangery/further reception room extension, kitchen/dining room, utility room and a cloakroom. To the first floor there are five bedrooms, with two en suite shower rooms, and a separate family bathroom.

#### **Outside**

The rear garden is mainly laid to lawn with an area of patio and decking for outside entertaining, offering a high degree of privacy and enjoying much of the afternoon sunshine.

There are also solar panels offering a further income to the new owner.