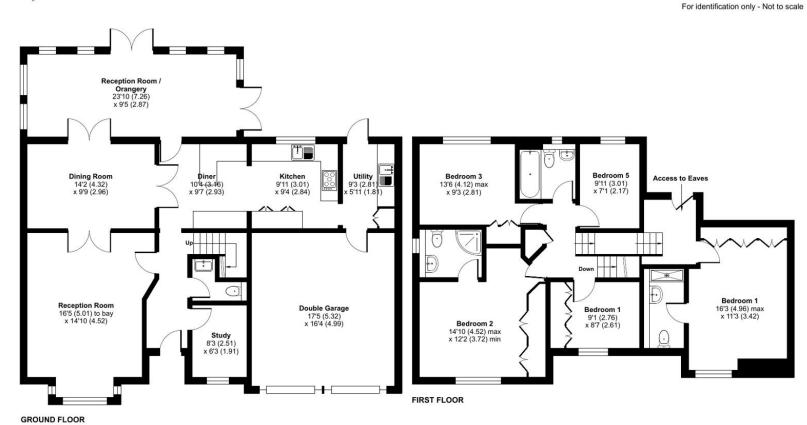

The ground floor offers ample space for a growing family, with three separate receptions rooms, an orangery/further reception room extension, kitchen/dining room, utility room and a cloakroom. To the first floor there are five bedrooms, with two en suite shower rooms, and a separate family bathroom.

#### Eliot Close, Camberley, Surrey, GU15

Approximate Area = 1975 sq ft / 183.4 sq m Garage = 285 sq ft / 26.4 sq m Total = 2260 sq ft / 209.8 sq m

Floor plan produced in accordance with RICS Property Measurement Standards incorporating International Property Measurement Standards (IPMS2 Residential). © nichecom 2024. Produced for Bridges Estate Agents Ltd (Platinum Homes). REF: 1088477`