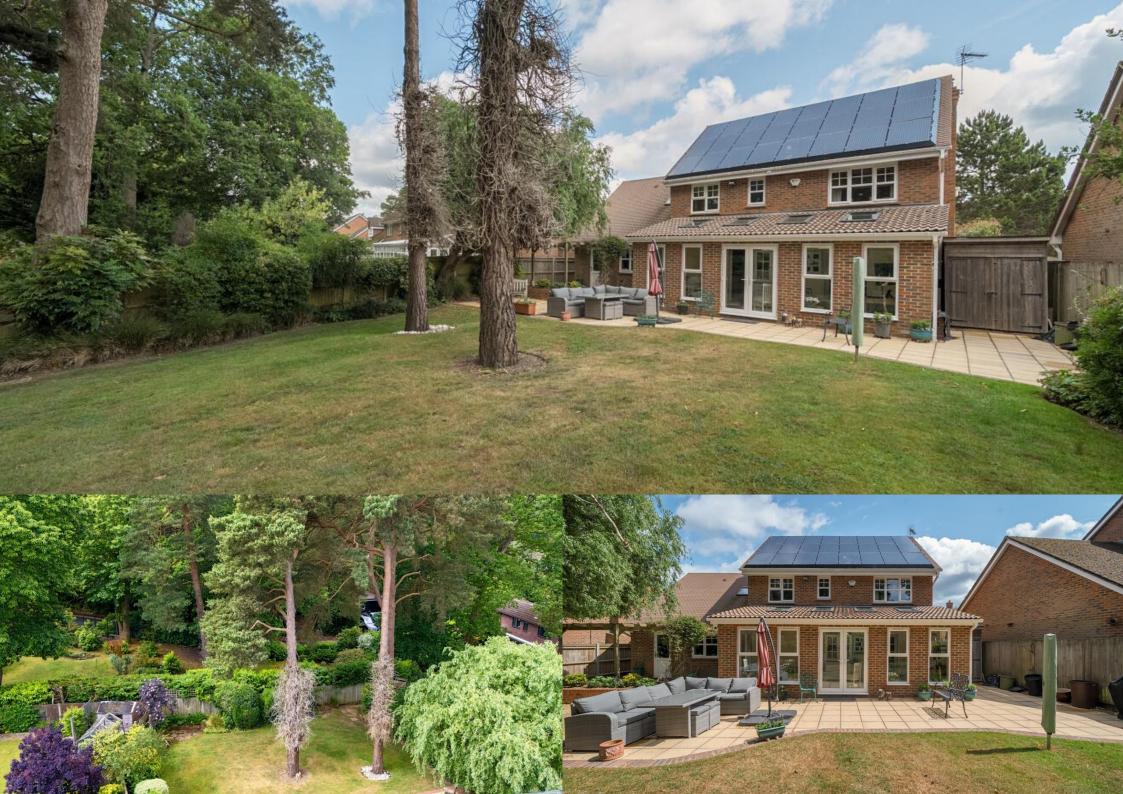

#### **Outside**

The rear garden is mainly laid to lawn with an area of patio and decking for outside entertaining, offering a high degree of privacy and enjoying much of the afternoon sunshine.

There are also solar panels offering a further income to the new owner.

To the front is driveway parking leading to the integral double garage, with an outside charging port for electric vehicles.