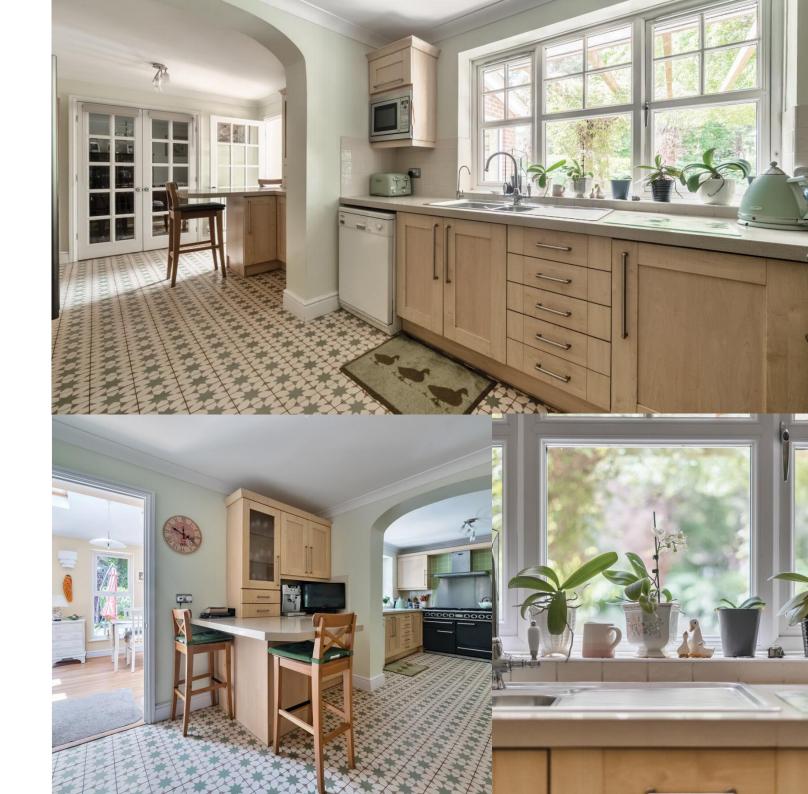

The ground floor offers ample space for a growing family, with three separate receptions rooms, an orangery/further reception room extension, kitchen/dining room, utility room and a cloakroom. To the first floor there are five bedrooms, with two en suite shower rooms, and a separate family bathroom.