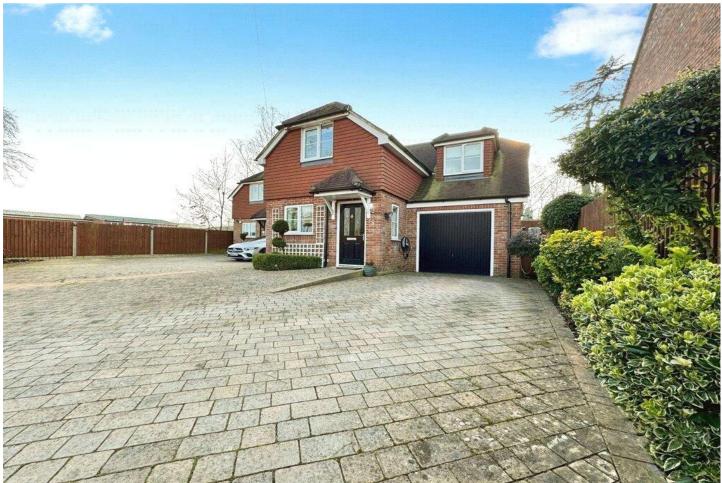

### Description

A stunning detached family home, positioned in one of Aldershots most sought after locations and tucked away in a cul-de-sac. Set over two floors and with internal accommodation presented in an exceptional order throughout. The property benefits from four bedrooms, generous size reception rooms as well as a garage. The ground floor boasts a welcoming entrance hall which leads you to either the main lounge or a fitted kitchen. The first floor offers a principal bedroom with an en suite, a further three bedrooms and a family bathroom. The property is being sold with no onward chain complications. This modern, family home - offering versatile living options - has been the subject of many improvements by the current owners, which can be seen in abundance throughout. The property further benefits from a secluded established idyllic garden, with driveway parking and a garage. Located just 0.5 miles from the train station, which offers direct links to London Waterloo, this exceptional family home is also within walking distance of popular schools and Manor Park.

#### **Outside**

Positioned on a generous plot you can find a driveway to the front with a garage. The property offers an attractive rear garden incorporating an area of lawn, patio perfect for entertaining and is enclosed by wooden fencing. The garden provides a good degree of privacy and seclusion, with established trees, plants and shrubs.