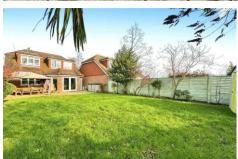

#### **Outside**

Positioned on a generous plot you can find a driveway to the front with a garage. The property offers an attractive rear garden incorporating an area of lawn, patio perfect for entertaining and is enclosed by wooden fencing. The garden provides a good degree of privacy and seclusion, with established trees, plants and shrubs.